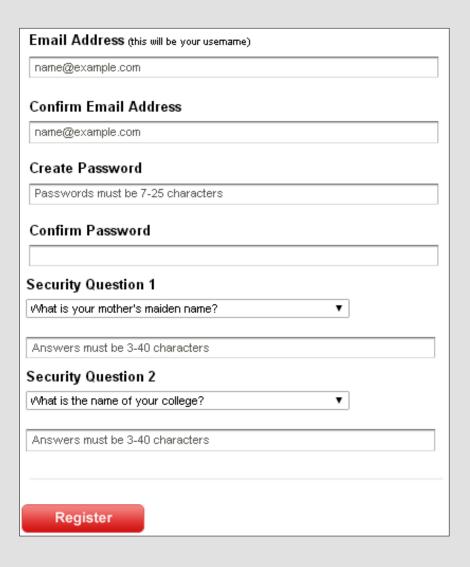

### **Registration (continued)**

- Provide email address
- Create password
- Choose and answer challenge questions
- Registered!