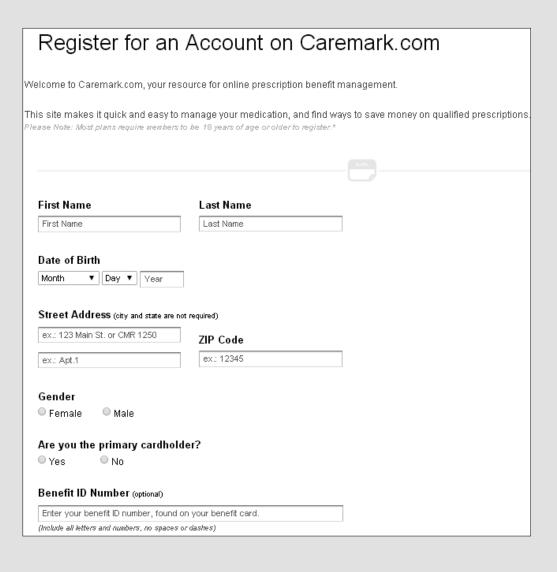

### **Registration on Caremark.com** is quick and easy

- First and last name
- Date of birth
- Street address
- Gender
- Cardholder status
- ID number (optional)