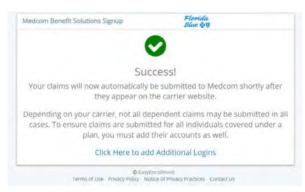

Medcom will take care of the rest - every time a carrier issues an EOB, Medcom will retrieve this information automatically, match it to your debit card swipes, and automatically substantiate your claims.