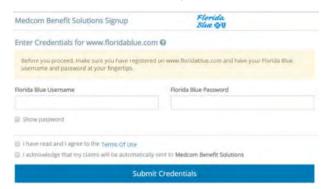

**Step 4:** Enter the Florida Blue login credentials for you and your dependents with separate logins. *Please note: The connection will not be validated if your Florida Blue login credentials are not valid.* 