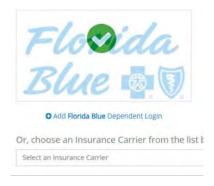

**Step 2:** Login to the Medcom participant portal at <a href="https://medcom.wealthcareportal.com">https://medcom.wealthcareportal.com</a>. Click "Connect Your Plans" on the Dashboard.

**Step 3:** Choose your carrier, Florida Blue, in the drop-down menu.