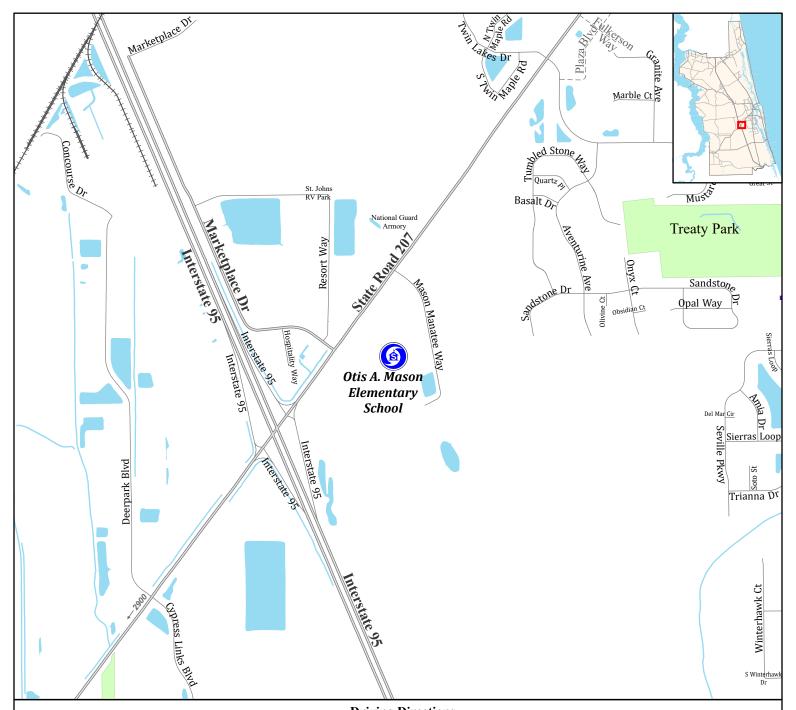

### 195 & State Road 207 (Exit 311)

Starting at 195 and STATE ROAD 207 (EXIT 311)
Travel North on STATE ROAD 207 for 0.5 miles
Turn Right(East) onto MASON MANATEE WAY
Travel East on MASON MANATEE WAY for 0.2 Miles
Otis A. Mason Elementary School is located on the Right(West)

### US 1 S & State Road 312 W

Starting at US 1 S and STATE ROAD 312 W
Travel West on STATE ROAD 312 for 1.0 miles
Turn Left(South) onto STATE ROAD 207
Travel South on STATE ROAD 207 for 3.3 miles
Turn Left(East) onto MASON MANATEE WAY
Travel East on MASON MANATEE WAY for 0.2 Miles
Otis A. Mason Elementary School is located on the Right(West)

# Otis A. Mason Elementary School

Address: 207 Mason Manatee Way

Latitude: 29°49'42.00" Longitude: 81°22'25.99" USNG: 17R MN 63877 99823