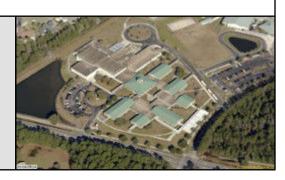

# Otis A. Mason Elementary School

Address: 207 Mason Manatee Way

Latitude: 29°49'42.00" Longitude: 81°22'25.99" USNG: 17R MN 63877 99823