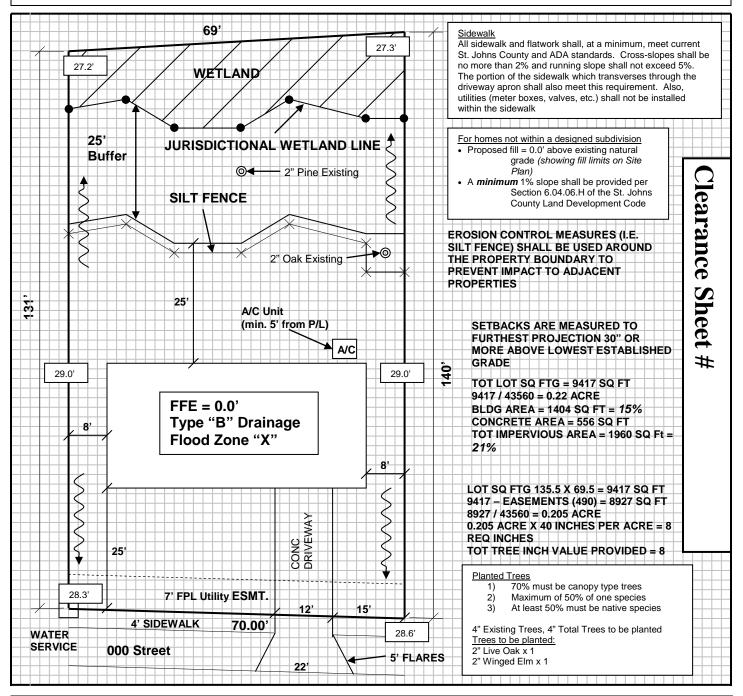

## ST. JOHNS COUNTY RESIDENTIAL SITE PLAN

 Applicant Name:
 John + Jane Q. Public
 Parcel #:
 000000-0000
 Acres:
 0.22
 Tree Inches Required:
 8
 .

 Contact Name:
 John Public
 Map Book:
 00
 Page:
 00
 Wetlands Present?
 Yes X
 No

 Daytime Phone Number:
 904
 000
 Lot No:
 00
 Lot Previously Cleared?
 Yes X
 No

 Scale:
 1
 inch =
 20
 Feet (10 Blocks = 1 inch)
 Site Address:
 000 Street, St. Augustine, FL
 .

## **CHECK LIST OF POSSIBLE REQUIREMENTS:**

Lot Dimensions, Streets, Finished Floor Elevation, Waterways, Limits of Fill Erosion Control, Arrows showing Storm Water Flow, Existing/Proposed Well and Septic Systems, Jurisdictional Wetland Line, CCCL Line, Label Proposed and Existing Buildings – Typeltextles from property lines zoning, setbacks, upland buffer, Vesting Documents or conditions of Non Zoning Variances, Show FEMA flood zones. \*ALL CHANGES MUST BE APPROVED BY ST. JOHNS COUNTY\*