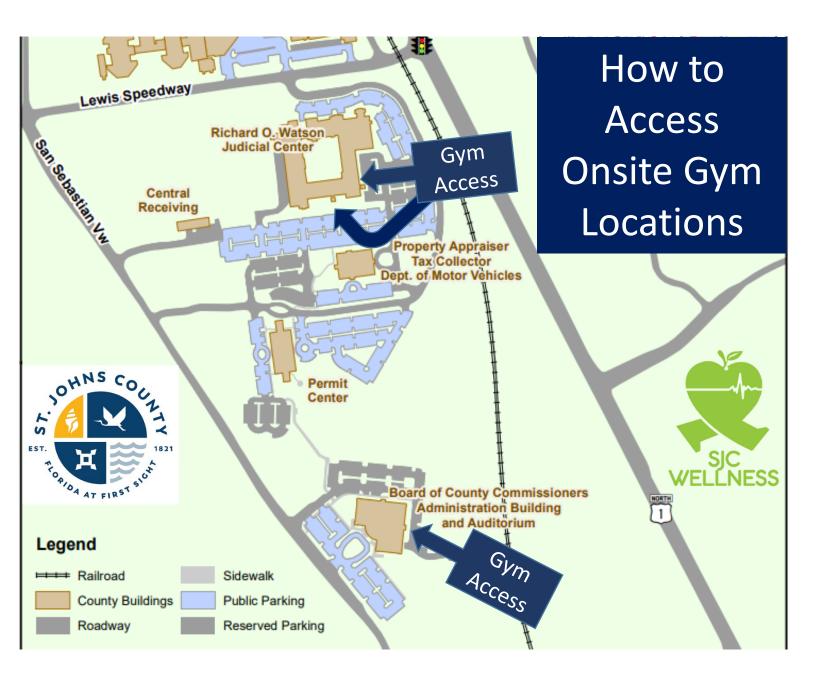

## County Administration | 24/7 Access @ 500 San Sebastian View

Enter through the arm gate on the North side, drive to the end of the building, turn right, and park alongside the pond. Enter through the second door on the East side of the building inside the parking garage.

## Courthouse | M-F from 4 AM - 8 PM @ 4010 Lewis Speedway

Enter through the South entrance. Go down the hallway immediately to the right without going through the security checkpoint. The door to the gym is on the right hand side of the hallway. Depending on your badge access, this same hallway is accessible from an exterior entrance near the Southern corner on the East side of the building.