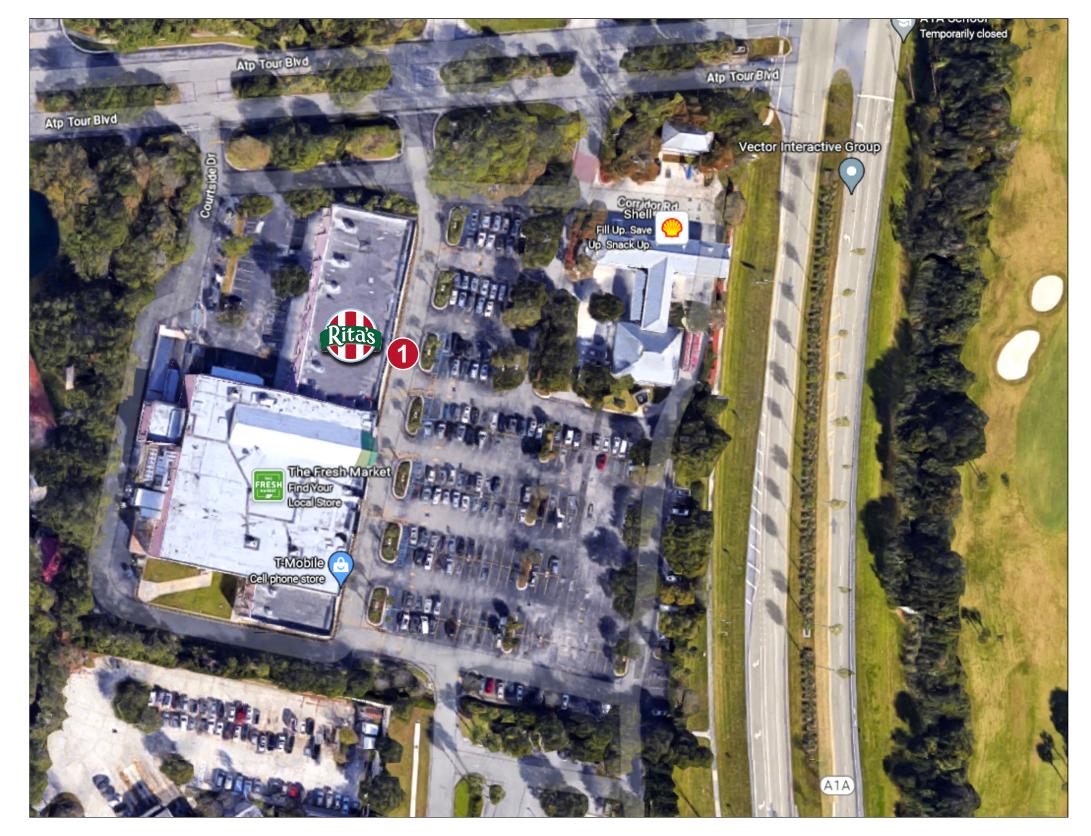

### **Proposed Site Location:**

### **Staff Review**

Planning Division: The newly proposed Rita's Italian Ice is located within the Corridors Shopping Plaza on the west side of State Road A1A N., approximately 0.05 miles north of the intersection of Palm Valley Road and SR A1A N. Staff is bringing this sign to the ARC due to the color combination, utilizing both black and white channel lettering with black returns, as opposed to the standard white channel lettering with black returns, which is more commonly seen throughout the plaza. Section 3.06.09.A.12.b states, "Any Wall, Awning or Window Sign reface up to twenty-four (24) square feet or any Hanging sign up to eight (8) square feet or portion thereof in size provided the colors closely match any colors associated with the Building and text type and sizes are similar to other ARC approved signage located on existing Wall Signs on the same Building."