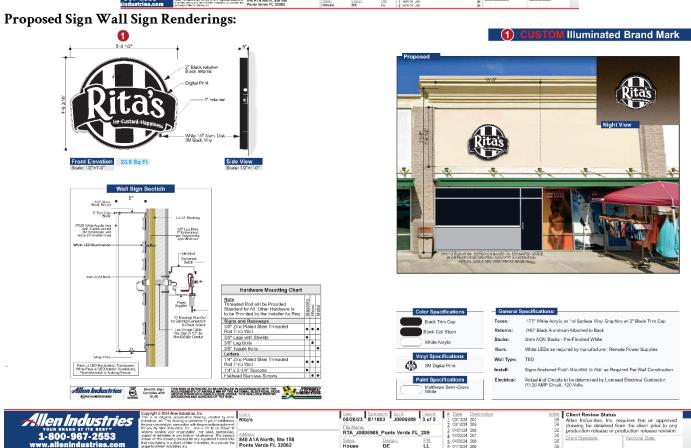

**Summary of Request:** Applicant is requesting design approval for a proposed 23.9 square foot wall sign for a Rita's Italian Ice, located specifically at 840 A1A N., Suite 150 within the Corridors Shopping Plaza.

### **Staff Review**

Planning Division: The newly proposed Rita's Italian Ice is located within the Corridors Shopping Plaza on the west side of State Road A1A N., approximately 0.05 miles north of the intersection of Palm Valley Road and SR A1A N. Staff is bringing this sign to the ARC due to the color combination, utilizing both black and white channel lettering with black returns, as opposed to the standard white channel lettering with black returns, which is more commonly seen throughout the plaza. Section 3.06.09.A.12.b states, "Any Wall, Awning or Window Sign reface up to twenty-four (24) square feet or any Hanging sign up to eight (8) square feet or portion thereof in size provided the colors closely match any colors associated with the Building and text type and sizes are similar to other ARC approved signage located on existing Wall Signs on the same Building."