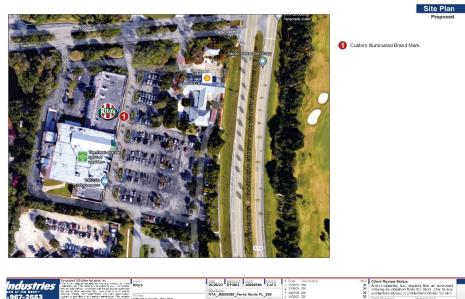

**Summary of Request:** Applicant is requesting design approval for a proposed 23.9 square foot wall sign for a Rita's Italian Ice, located specifically at 840 A1A N., Suite 150 within the Corridors Shopping Plaza.

### **Staff Review**

Planning Division: The newly proposed Rita's Italian Ice is located within the Corridors Shopping Plaza on the west side of State Road A1A N., approximately 0.05 miles north of the intersection of Palm Valley Road and SR A1A N. Staff is bringing this sign to the ARC due to the color combination, utilizing both black and white channel lettering with black returns, as opposed to the standard white channel lettering with black returns, which is more commonly seen throughout the plaza. Section 3.06.09.A.12.b states, "Any Wall, Awning or Window Sign reface up to twenty-four (24) square feet or any Hanging sign up to eight (8) square feet or portion thereof in size provided the colors closely match any colors associated with the Building and text type and sizes are similar to other ARC approved signage located on existing Wall Signs on the same Building."