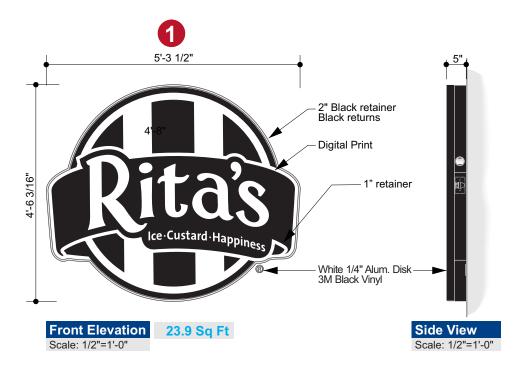

**Summary of Request:** Applicant is requesting design approval for a proposed 23.9 square foot wall sign for a Rita's Italian Ice, located specifically at 840 A1A N., Suite 150 within the Corridors Shopping Plaza.

### **Staff Review**

Planning Division: The newly proposed Rita's Italian Ice is located within the Corridors Shopping Plaza on the west side of State Road A1A N., approximately 0.05 miles north of the intersection of Palm Valley Road and SR A1A N. Staff is bringing this sign to the ARC due to the color combination, utilizing both black and white channel lettering with black returns, as opposed to the standard white channel lettering with black returns, which is more commonly seen throughout the plaza. Section 3.06.09.A.12.b states, "Any Wall, Awning or Window Sign reface up to twenty-four (24) square feet or any Hanging sign up to eight (8) square feet or portion thereof in size provided the colors closely match any colors associated with the Building and text type and sizes are similar to other ARC approved signage located on existing Wall Signs on the same Building."