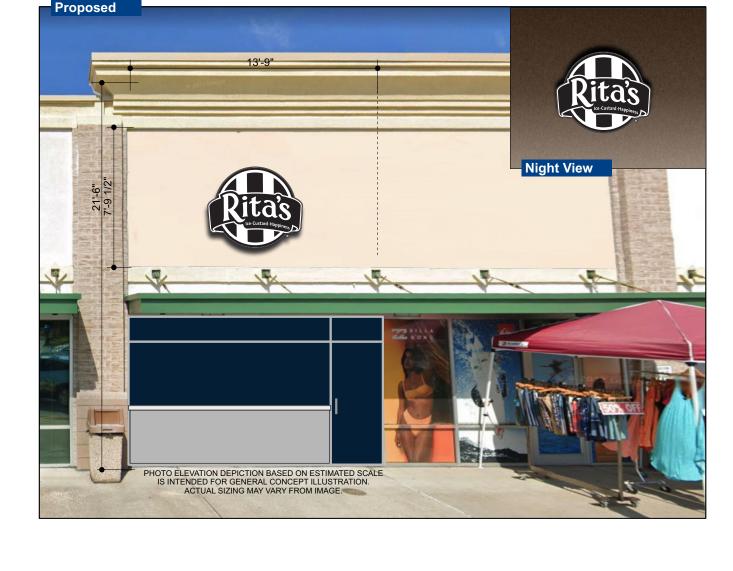

**Summary of Request:** Applicant is requesting design approval for a proposed 23.9 square foot wall sign for a Rita's Italian Ice, located specifically at 840 A1A N., Suite 150 within the Corridors Shopping Plaza.

### **Staff Review**

Planning Division: The newly proposed Rita's Italian Ice is located within the Corridors Shopping Plaza on the west side of State Road A1A N., approximately 0.05 miles north of the intersection of Palm Valley Road and SR A1A N. Staff is bringing this sign to the ARC due to the color combination, utilizing both black and white channel lettering with black returns, as opposed to the standard white channel lettering with black returns, which is more commonly seen throughout the plaza. Section 3.06.09.A.12.b states, "Any Wall, Awning or Window Sign reface up to twenty-four (24) square feet or any Hanging sign up to eight (8) square feet or portion thereof in size provided the colors closely match any colors associated with the Building and text type and sizes are similar to other ARC approved signage located on existing Wall Signs on the same Building."

### **Proposed Site Location:**