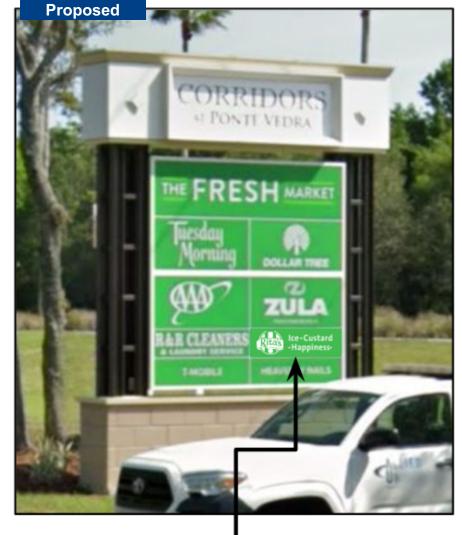

### **Proposed Monument Sign Renderings:**

### **Monument Tenant Vinyl Graphics**