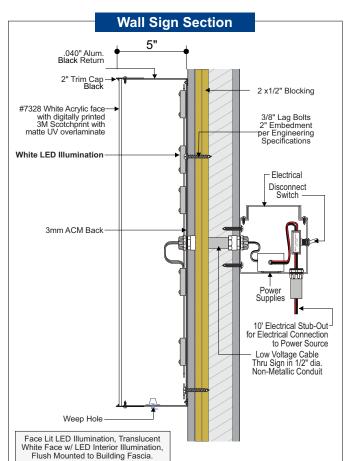

### **Staff Review**

Planning Division: The newly proposed Rita's Italian Ice is located within the Corridors Shopping Plaza on the west side of State Road A1A N., approximately 0.05 miles north of the intersection of Palm Valley Road and SR A1A N. Staff is bringing this sign to the ARC due to the color combination, utilizing both black and white channel lettering with black returns, as opposed to the standard white channel lettering with black returns, which is more commonly seen throughout the plaza. Section 3.06.09.A.12.b states, "Any Wall, Awning or Window Sign reface up to twenty-four (24) square feet or any Hanging sign up to eight (8) square feet or portion thereof in size provided the colors closely match any colors associated with the Building and text type and sizes are similar to other ARC approved signage located on existing Wall Signs on the same Building."