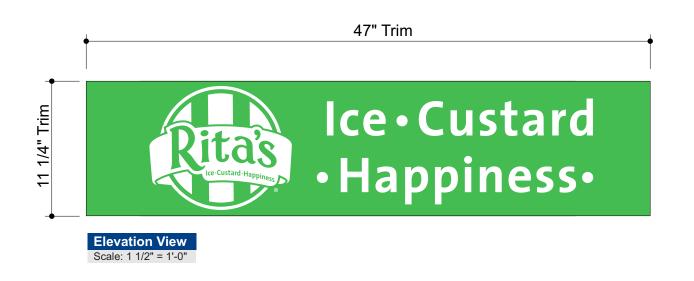

**Summary of Request:** Applicant is requesting design approval for a proposed 23.9 square foot wall sign for a Rita's Italian Ice, located specifically at 840 A1A N., Suite 150 within the Corridors Shopping Plaza.