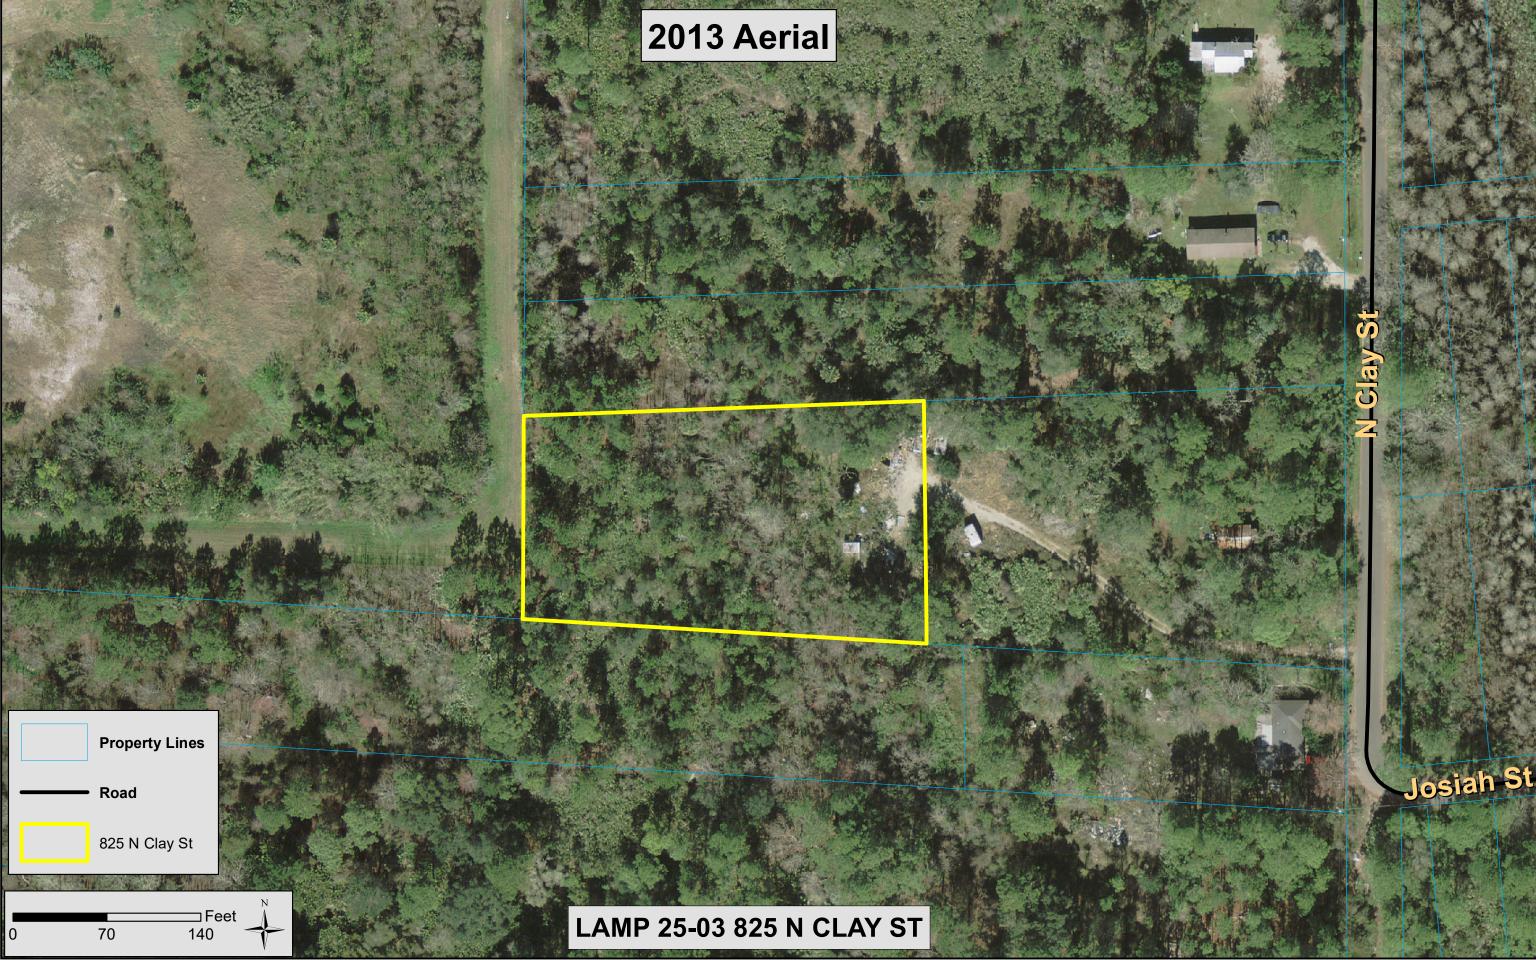

# Land Acquisition and Management Program (LAMP) Conservation Board Property Information Sheet

| 25 N Clay St 95100-0130 25 N Clay St Trysta Case Coalescent Solutions LLC 250,000 17,538                                                                                                                                                                                                                                                                                                                                                                                                                                                                                                                                                                                                                                                                                                                                                                                                                                                                                                                                                                                                                                                                                                                                                                                                                                                                                                                                                                                                                                                                                                                                                                                                           |
|----------------------------------------------------------------------------------------------------------------------------------------------------------------------------------------------------------------------------------------------------------------------------------------------------------------------------------------------------------------------------------------------------------------------------------------------------------------------------------------------------------------------------------------------------------------------------------------------------------------------------------------------------------------------------------------------------------------------------------------------------------------------------------------------------------------------------------------------------------------------------------------------------------------------------------------------------------------------------------------------------------------------------------------------------------------------------------------------------------------------------------------------------------------------------------------------------------------------------------------------------------------------------------------------------------------------------------------------------------------------------------------------------------------------------------------------------------------------------------------------------------------------------------------------------------------------------------------------------------------------------------------------------------------------------------------------------|
| 25 N Clay St<br>frysta Case<br>Coalescent Solutions LLC<br>250,000<br>17,538                                                                                                                                                                                                                                                                                                                                                                                                                                                                                                                                                                                                                                                                                                                                                                                                                                                                                                                                                                                                                                                                                                                                                                                                                                                                                                                                                                                                                                                                                                                                                                                                                       |
| rysta Case Coalescent Solutions LLC 250,000 17,538                                                                                                                                                                                                                                                                                                                                                                                                                                                                                                                                                                                                                                                                                                                                                                                                                                                                                                                                                                                                                                                                                                                                                                                                                                                                                                                                                                                                                                                                                                                                                                                                                                                 |
| 250,000<br>17,538                                                                                                                                                                                                                                                                                                                                                                                                                                                                                                                                                                                                                                                                                                                                                                                                                                                                                                                                                                                                                                                                                                                                                                                                                                                                                                                                                                                                                                                                                                                                                                                                                                                                                  |
| 250,000<br>17,538                                                                                                                                                                                                                                                                                                                                                                                                                                                                                                                                                                                                                                                                                                                                                                                                                                                                                                                                                                                                                                                                                                                                                                                                                                                                                                                                                                                                                                                                                                                                                                                                                                                                                  |
| 17,538                                                                                                                                                                                                                                                                                                                                                                                                                                                                                                                                                                                                                                                                                                                                                                                                                                                                                                                                                                                                                                                                                                                                                                                                                                                                                                                                                                                                                                                                                                                                                                                                                                                                                             |
|                                                                                                                                                                                                                                                                                                                                                                                                                                                                                                                                                                                                                                                                                                                                                                                                                                                                                                                                                                                                                                                                                                                                                                                                                                                                                                                                                                                                                                                                                                                                                                                                                                                                                                    |
| .14                                                                                                                                                                                                                                                                                                                                                                                                                                                                                                                                                                                                                                                                                                                                                                                                                                                                                                                                                                                                                                                                                                                                                                                                                                                                                                                                                                                                                                                                                                                                                                                                                                                                                                |
|                                                                                                                                                                                                                                                                                                                                                                                                                                                                                                                                                                                                                                                                                                                                                                                                                                                                                                                                                                                                                                                                                                                                                                                                                                                                                                                                                                                                                                                                                                                                                                                                                                                                                                    |
| esidential-C                                                                                                                                                                                                                                                                                                                                                                                                                                                                                                                                                                                                                                                                                                                                                                                                                                                                                                                                                                                                                                                                                                                                                                                                                                                                                                                                                                                                                                                                                                                                                                                                                                                                                       |
| IS-2                                                                                                                                                                                                                                                                                                                                                                                                                                                                                                                                                                                                                                                                                                                                                                                                                                                                                                                                                                                                                                                                                                                                                                                                                                                                                                                                                                                                                                                                                                                                                                                                                                                                                               |
| lone                                                                                                                                                                                                                                                                                                                                                                                                                                                                                                                                                                                                                                                                                                                                                                                                                                                                                                                                                                                                                                                                                                                                                                                                                                                                                                                                                                                                                                                                                                                                                                                                                                                                                               |
| /lixed Hardwoods/0.5 ac                                                                                                                                                                                                                                                                                                                                                                                                                                                                                                                                                                                                                                                                                                                                                                                                                                                                                                                                                                                                                                                                                                                                                                                                                                                                                                                                                                                                                                                                                                                                                                                                                                                                            |
| Nixed Hardwoods/Coniferous/0.6 ac                                                                                                                                                                                                                                                                                                                                                                                                                                                                                                                                                                                                                                                                                                                                                                                                                                                                                                                                                                                                                                                                                                                                                                                                                                                                                                                                                                                                                                                                                                                                                                                                                                                                  |
| Inknown                                                                                                                                                                                                                                                                                                                                                                                                                                                                                                                                                                                                                                                                                                                                                                                                                                                                                                                                                                                                                                                                                                                                                                                                                                                                                                                                                                                                                                                                                                                                                                                                                                                                                            |
|                                                                                                                                                                                                                                                                                                                                                                                                                                                                                                                                                                                                                                                                                                                                                                                                                                                                                                                                                                                                                                                                                                                                                                                                                                                                                                                                                                                                                                                                                                                                                                                                                                                                                                    |
| Medium probability; none recorded                                                                                                                                                                                                                                                                                                                                                                                                                                                                                                                                                                                                                                                                                                                                                                                                                                                                                                                                                                                                                                                                                                                                                                                                                                                                                                                                                                                                                                                                                                                                                                                                                                                                  |
| es                                                                                                                                                                                                                                                                                                                                                                                                                                                                                                                                                                                                                                                                                                                                                                                                                                                                                                                                                                                                                                                                                                                                                                                                                                                                                                                                                                                                                                                                                                                                                                                                                                                                                                 |
| Inknown                                                                                                                                                                                                                                                                                                                                                                                                                                                                                                                                                                                                                                                                                                                                                                                                                                                                                                                                                                                                                                                                                                                                                                                                                                                                                                                                                                                                                                                                                                                                                                                                                                                                                            |
| Owner Owner                                                                                                                                                                                                                                                                                                                                                                                                                                                                                                                                                                                                                                                                                                                                                                                                                                                                                                                                                                                                                                                                                                                                                                                                                                                                                                                                                                                                                                                                                                                                                                                                                                                                                        |
| lone                                                                                                                                                                                                                                                                                                                                                                                                                                                                                                                                                                                                                                                                                                                                                                                                                                                                                                                                                                                                                                                                                                                                                                                                                                                                                                                                                                                                                                                                                                                                                                                                                                                                                               |
| orested and vacant parcel is located adjacent to a larger parcel owned by the City of St. Augustine containing borrow/pond areas. A portion of the property contains a vetland area. Property is located within Flood Zone X. Surrounded by mostly esidential parcels and a mine/borrow area parcel to the west. Currently, the parcel is landlocked, with no roadway access. Dirt access path installed across the property from the east in late 1990s. On the east portion of the property, various uses that ppearing to be storage with various materials are evident in early 2000s aerial shotography. Departmental review comments for any proposed improvements on the property:  SJC Environmental: Listed species survey, tree mitigation and wetland reas to be delineated, Planning: Outdoor/Passive uses are an allowed use by right within RS-2 which includes recreational uses such as walking and hiking trails, bridle eaths, greenways, game preserves, natural preserves, parks (with picnic areas), SJC tarks: Significant development challenges due to the absence of road access. Burthermore, its proximity—less than a mile from Collier Blocker Puryear Park, which provides diverse recreational opportunities—complicates its potential for levelopment. Given its location within a residential area, this parcel is not ideally uited for a passive park. SJC Technical: County Stormwater Model indicates parcel ontains stormwater flow paths and inundated areas during the design storm events including uplands. It is not clear for staff at this time as to how the subject parcel is aking legal access since the property has no direct roadway frontage. |
|                                                                                                                                                                                                                                                                                                                                                                                                                                                                                                                                                                                                                                                                                                                                                                                                                                                                                                                                                                                                                                                                                                                                                                                                                                                                                                                                                                                                                                                                                                                                                                                                                                                                                                    |