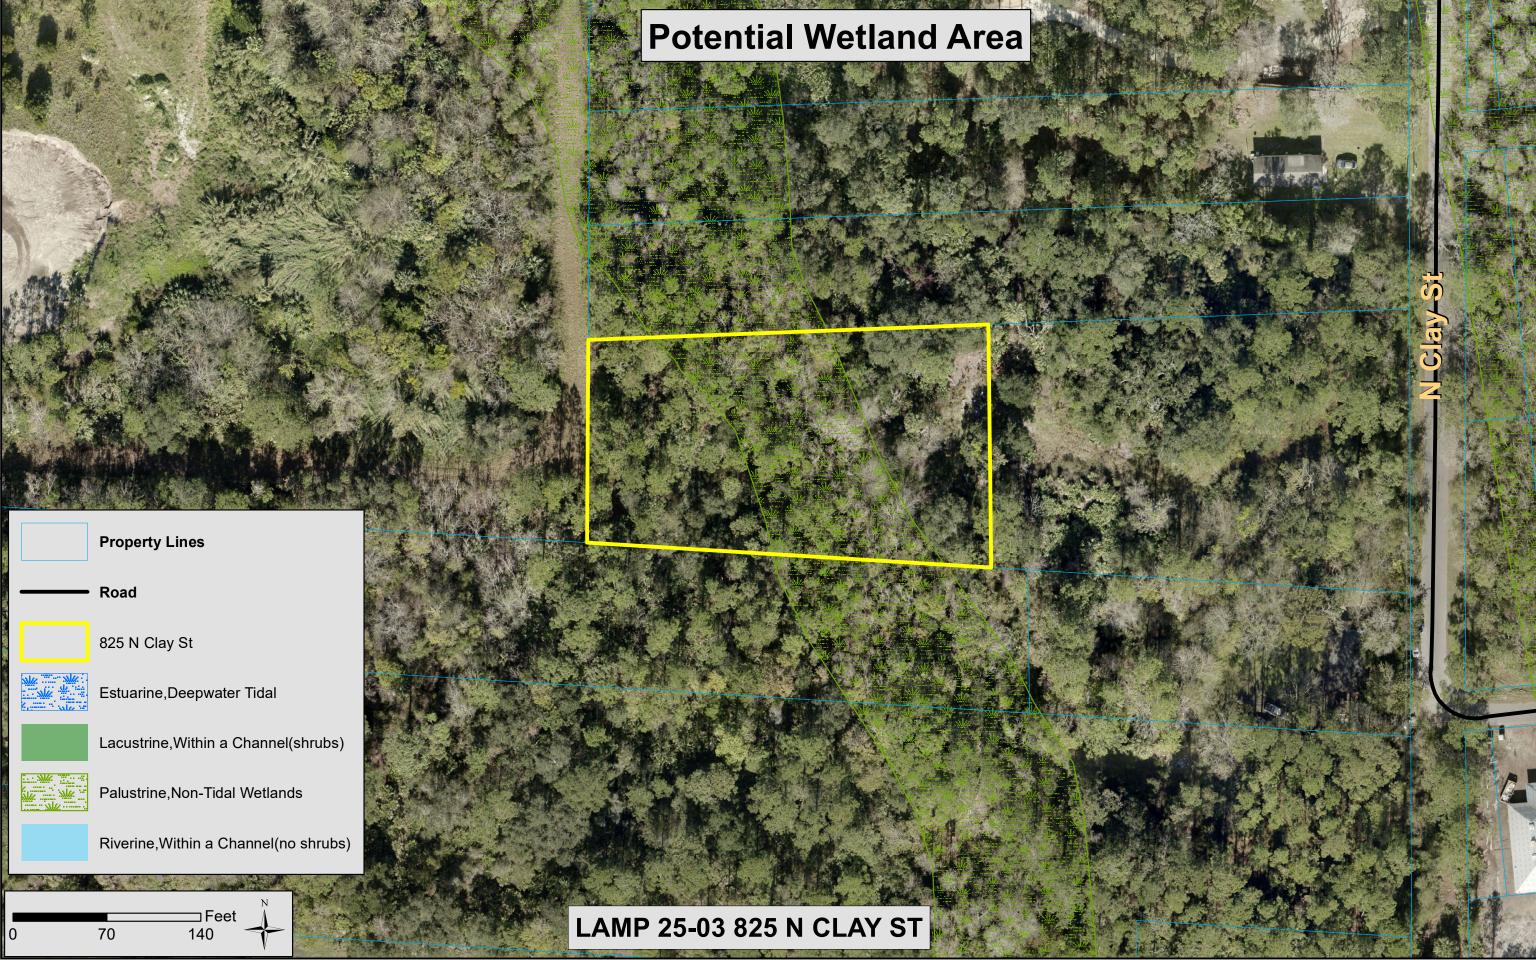

# Land Acquisition and Management Program (LAMP) Conservation Board Property Information Sheet

| 25 N Clay St 95100-0130 25 N Clay St Trysta Case Coalescent Solutions LLC 250,000 17,538                                                                                                                                                                                                                                                                                                                                                                                                                                                                                                                                                                                                                                                                                                                                                                                                                                                                                                                                                                                                                                                                                                                                                                                                                                                                                                                                                                                                                                                                                                                                                                                                           |
|----------------------------------------------------------------------------------------------------------------------------------------------------------------------------------------------------------------------------------------------------------------------------------------------------------------------------------------------------------------------------------------------------------------------------------------------------------------------------------------------------------------------------------------------------------------------------------------------------------------------------------------------------------------------------------------------------------------------------------------------------------------------------------------------------------------------------------------------------------------------------------------------------------------------------------------------------------------------------------------------------------------------------------------------------------------------------------------------------------------------------------------------------------------------------------------------------------------------------------------------------------------------------------------------------------------------------------------------------------------------------------------------------------------------------------------------------------------------------------------------------------------------------------------------------------------------------------------------------------------------------------------------------------------------------------------------------|
| 25 N Clay St<br>frysta Case<br>Coalescent Solutions LLC<br>250,000<br>17,538                                                                                                                                                                                                                                                                                                                                                                                                                                                                                                                                                                                                                                                                                                                                                                                                                                                                                                                                                                                                                                                                                                                                                                                                                                                                                                                                                                                                                                                                                                                                                                                                                       |
| rysta Case Coalescent Solutions LLC 250,000 17,538                                                                                                                                                                                                                                                                                                                                                                                                                                                                                                                                                                                                                                                                                                                                                                                                                                                                                                                                                                                                                                                                                                                                                                                                                                                                                                                                                                                                                                                                                                                                                                                                                                                 |
| 250,000<br>17,538                                                                                                                                                                                                                                                                                                                                                                                                                                                                                                                                                                                                                                                                                                                                                                                                                                                                                                                                                                                                                                                                                                                                                                                                                                                                                                                                                                                                                                                                                                                                                                                                                                                                                  |
| 250,000<br>17,538                                                                                                                                                                                                                                                                                                                                                                                                                                                                                                                                                                                                                                                                                                                                                                                                                                                                                                                                                                                                                                                                                                                                                                                                                                                                                                                                                                                                                                                                                                                                                                                                                                                                                  |
| 17,538                                                                                                                                                                                                                                                                                                                                                                                                                                                                                                                                                                                                                                                                                                                                                                                                                                                                                                                                                                                                                                                                                                                                                                                                                                                                                                                                                                                                                                                                                                                                                                                                                                                                                             |
|                                                                                                                                                                                                                                                                                                                                                                                                                                                                                                                                                                                                                                                                                                                                                                                                                                                                                                                                                                                                                                                                                                                                                                                                                                                                                                                                                                                                                                                                                                                                                                                                                                                                                                    |
| .14                                                                                                                                                                                                                                                                                                                                                                                                                                                                                                                                                                                                                                                                                                                                                                                                                                                                                                                                                                                                                                                                                                                                                                                                                                                                                                                                                                                                                                                                                                                                                                                                                                                                                                |
|                                                                                                                                                                                                                                                                                                                                                                                                                                                                                                                                                                                                                                                                                                                                                                                                                                                                                                                                                                                                                                                                                                                                                                                                                                                                                                                                                                                                                                                                                                                                                                                                                                                                                                    |
| esidential-C                                                                                                                                                                                                                                                                                                                                                                                                                                                                                                                                                                                                                                                                                                                                                                                                                                                                                                                                                                                                                                                                                                                                                                                                                                                                                                                                                                                                                                                                                                                                                                                                                                                                                       |
| IS-2                                                                                                                                                                                                                                                                                                                                                                                                                                                                                                                                                                                                                                                                                                                                                                                                                                                                                                                                                                                                                                                                                                                                                                                                                                                                                                                                                                                                                                                                                                                                                                                                                                                                                               |
| lone                                                                                                                                                                                                                                                                                                                                                                                                                                                                                                                                                                                                                                                                                                                                                                                                                                                                                                                                                                                                                                                                                                                                                                                                                                                                                                                                                                                                                                                                                                                                                                                                                                                                                               |
| /lixed Hardwoods/0.5 ac                                                                                                                                                                                                                                                                                                                                                                                                                                                                                                                                                                                                                                                                                                                                                                                                                                                                                                                                                                                                                                                                                                                                                                                                                                                                                                                                                                                                                                                                                                                                                                                                                                                                            |
| Nixed Hardwoods/Coniferous/0.6 ac                                                                                                                                                                                                                                                                                                                                                                                                                                                                                                                                                                                                                                                                                                                                                                                                                                                                                                                                                                                                                                                                                                                                                                                                                                                                                                                                                                                                                                                                                                                                                                                                                                                                  |
| Inknown                                                                                                                                                                                                                                                                                                                                                                                                                                                                                                                                                                                                                                                                                                                                                                                                                                                                                                                                                                                                                                                                                                                                                                                                                                                                                                                                                                                                                                                                                                                                                                                                                                                                                            |
|                                                                                                                                                                                                                                                                                                                                                                                                                                                                                                                                                                                                                                                                                                                                                                                                                                                                                                                                                                                                                                                                                                                                                                                                                                                                                                                                                                                                                                                                                                                                                                                                                                                                                                    |
| Medium probability; none recorded                                                                                                                                                                                                                                                                                                                                                                                                                                                                                                                                                                                                                                                                                                                                                                                                                                                                                                                                                                                                                                                                                                                                                                                                                                                                                                                                                                                                                                                                                                                                                                                                                                                                  |
| es                                                                                                                                                                                                                                                                                                                                                                                                                                                                                                                                                                                                                                                                                                                                                                                                                                                                                                                                                                                                                                                                                                                                                                                                                                                                                                                                                                                                                                                                                                                                                                                                                                                                                                 |
| Inknown                                                                                                                                                                                                                                                                                                                                                                                                                                                                                                                                                                                                                                                                                                                                                                                                                                                                                                                                                                                                                                                                                                                                                                                                                                                                                                                                                                                                                                                                                                                                                                                                                                                                                            |
| Owner Owner                                                                                                                                                                                                                                                                                                                                                                                                                                                                                                                                                                                                                                                                                                                                                                                                                                                                                                                                                                                                                                                                                                                                                                                                                                                                                                                                                                                                                                                                                                                                                                                                                                                                                        |
| lone                                                                                                                                                                                                                                                                                                                                                                                                                                                                                                                                                                                                                                                                                                                                                                                                                                                                                                                                                                                                                                                                                                                                                                                                                                                                                                                                                                                                                                                                                                                                                                                                                                                                                               |
| orested and vacant parcel is located adjacent to a larger parcel owned by the City of St. Augustine containing borrow/pond areas. A portion of the property contains a vetland area. Property is located within Flood Zone X. Surrounded by mostly esidential parcels and a mine/borrow area parcel to the west. Currently, the parcel is landlocked, with no roadway access. Dirt access path installed across the property from the east in late 1990s. On the east portion of the property, various uses that ppearing to be storage with various materials are evident in early 2000s aerial shotography. Departmental review comments for any proposed improvements on the property:  SJC Environmental: Listed species survey, tree mitigation and wetland reas to be delineated, Planning: Outdoor/Passive uses are an allowed use by right within RS-2 which includes recreational uses such as walking and hiking trails, bridle eaths, greenways, game preserves, natural preserves, parks (with picnic areas), SJC tarks: Significant development challenges due to the absence of road access. Burthermore, its proximity—less than a mile from Collier Blocker Puryear Park, which provides diverse recreational opportunities—complicates its potential for levelopment. Given its location within a residential area, this parcel is not ideally uited for a passive park. SJC Technical: County Stormwater Model indicates parcel ontains stormwater flow paths and inundated areas during the design storm events including uplands. It is not clear for staff at this time as to how the subject parcel is aking legal access since the property has no direct roadway frontage. |
|                                                                                                                                                                                                                                                                                                                                                                                                                                                                                                                                                                                                                                                                                                                                                                                                                                                                                                                                                                                                                                                                                                                                                                                                                                                                                                                                                                                                                                                                                                                                                                                                                                                                                                    |