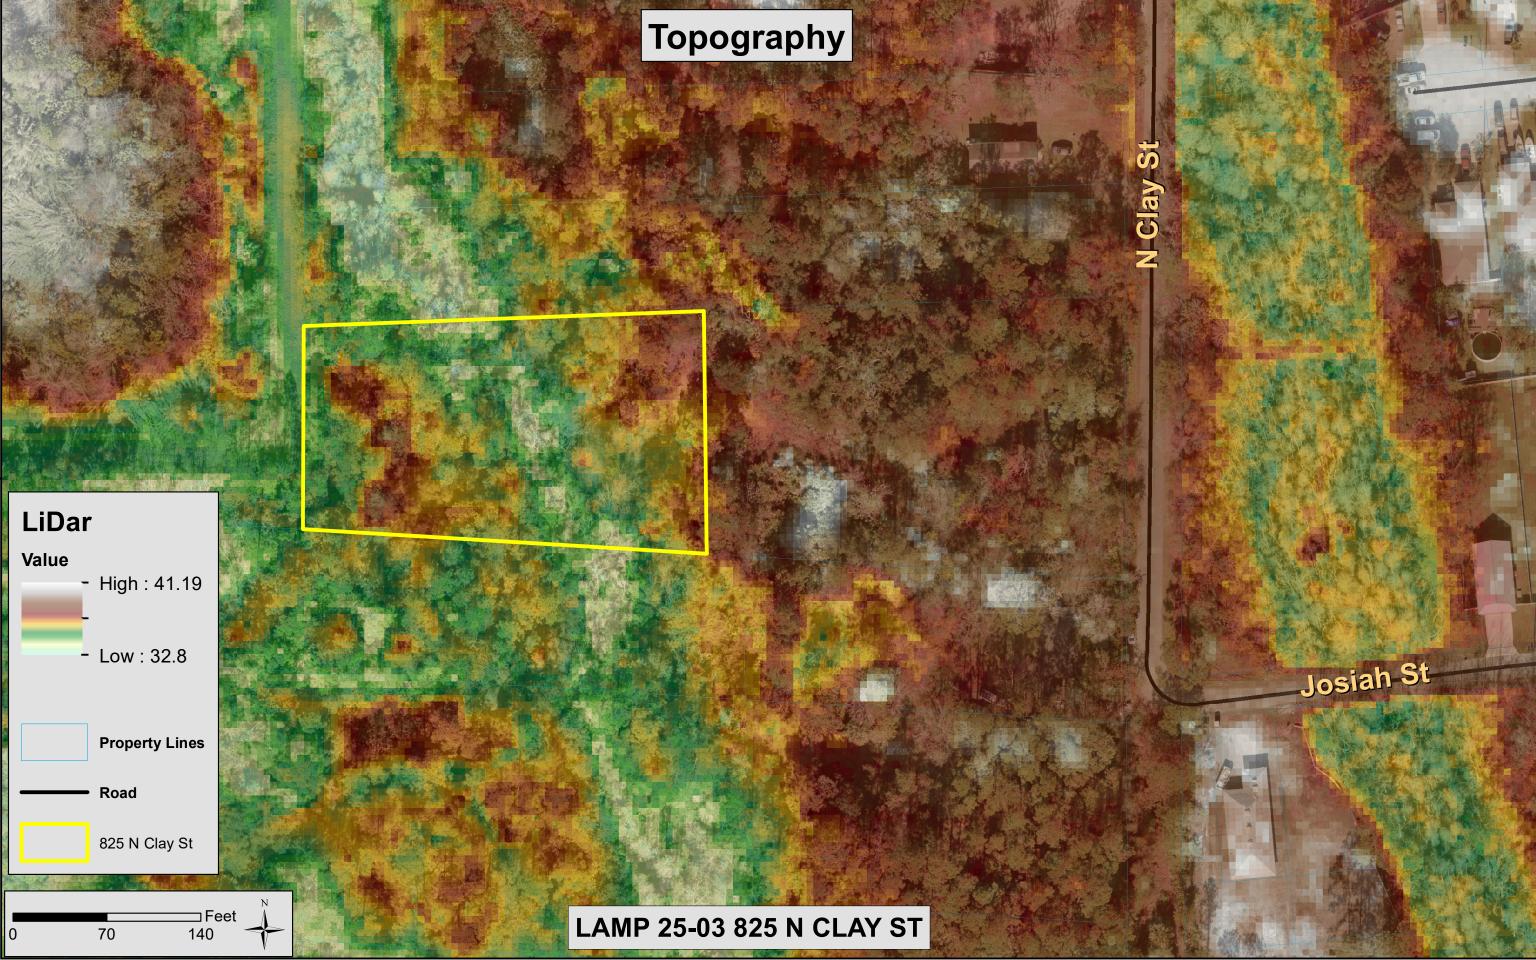

# Land Acquisition and Management Program (LAMP) Conservation Board Property Information Sheet

| 25 N Clay St 95100-0130 25 N Clay St Trysta Case Coalescent Solutions LLC 250,000 17,538                                                                                                                                                                                                                                                                                                                                                                                                                                                                                                                                                                                                                                                                                                                                                                                                                                                                                                                                                                                                                                                                                                                                                                                                                                                                                                                                                                                                                                                                                                                                                                                                           |
|----------------------------------------------------------------------------------------------------------------------------------------------------------------------------------------------------------------------------------------------------------------------------------------------------------------------------------------------------------------------------------------------------------------------------------------------------------------------------------------------------------------------------------------------------------------------------------------------------------------------------------------------------------------------------------------------------------------------------------------------------------------------------------------------------------------------------------------------------------------------------------------------------------------------------------------------------------------------------------------------------------------------------------------------------------------------------------------------------------------------------------------------------------------------------------------------------------------------------------------------------------------------------------------------------------------------------------------------------------------------------------------------------------------------------------------------------------------------------------------------------------------------------------------------------------------------------------------------------------------------------------------------------------------------------------------------------|
| 25 N Clay St<br>frysta Case<br>Coalescent Solutions LLC<br>250,000<br>17,538                                                                                                                                                                                                                                                                                                                                                                                                                                                                                                                                                                                                                                                                                                                                                                                                                                                                                                                                                                                                                                                                                                                                                                                                                                                                                                                                                                                                                                                                                                                                                                                                                       |
| rysta Case Coalescent Solutions LLC 250,000 17,538                                                                                                                                                                                                                                                                                                                                                                                                                                                                                                                                                                                                                                                                                                                                                                                                                                                                                                                                                                                                                                                                                                                                                                                                                                                                                                                                                                                                                                                                                                                                                                                                                                                 |
| 250,000<br>17,538                                                                                                                                                                                                                                                                                                                                                                                                                                                                                                                                                                                                                                                                                                                                                                                                                                                                                                                                                                                                                                                                                                                                                                                                                                                                                                                                                                                                                                                                                                                                                                                                                                                                                  |
| 250,000<br>17,538                                                                                                                                                                                                                                                                                                                                                                                                                                                                                                                                                                                                                                                                                                                                                                                                                                                                                                                                                                                                                                                                                                                                                                                                                                                                                                                                                                                                                                                                                                                                                                                                                                                                                  |
| 17,538                                                                                                                                                                                                                                                                                                                                                                                                                                                                                                                                                                                                                                                                                                                                                                                                                                                                                                                                                                                                                                                                                                                                                                                                                                                                                                                                                                                                                                                                                                                                                                                                                                                                                             |
|                                                                                                                                                                                                                                                                                                                                                                                                                                                                                                                                                                                                                                                                                                                                                                                                                                                                                                                                                                                                                                                                                                                                                                                                                                                                                                                                                                                                                                                                                                                                                                                                                                                                                                    |
| .14                                                                                                                                                                                                                                                                                                                                                                                                                                                                                                                                                                                                                                                                                                                                                                                                                                                                                                                                                                                                                                                                                                                                                                                                                                                                                                                                                                                                                                                                                                                                                                                                                                                                                                |
|                                                                                                                                                                                                                                                                                                                                                                                                                                                                                                                                                                                                                                                                                                                                                                                                                                                                                                                                                                                                                                                                                                                                                                                                                                                                                                                                                                                                                                                                                                                                                                                                                                                                                                    |
| esidential-C                                                                                                                                                                                                                                                                                                                                                                                                                                                                                                                                                                                                                                                                                                                                                                                                                                                                                                                                                                                                                                                                                                                                                                                                                                                                                                                                                                                                                                                                                                                                                                                                                                                                                       |
| IS-2                                                                                                                                                                                                                                                                                                                                                                                                                                                                                                                                                                                                                                                                                                                                                                                                                                                                                                                                                                                                                                                                                                                                                                                                                                                                                                                                                                                                                                                                                                                                                                                                                                                                                               |
| lone                                                                                                                                                                                                                                                                                                                                                                                                                                                                                                                                                                                                                                                                                                                                                                                                                                                                                                                                                                                                                                                                                                                                                                                                                                                                                                                                                                                                                                                                                                                                                                                                                                                                                               |
| /lixed Hardwoods/0.5 ac                                                                                                                                                                                                                                                                                                                                                                                                                                                                                                                                                                                                                                                                                                                                                                                                                                                                                                                                                                                                                                                                                                                                                                                                                                                                                                                                                                                                                                                                                                                                                                                                                                                                            |
| Nixed Hardwoods/Coniferous/0.6 ac                                                                                                                                                                                                                                                                                                                                                                                                                                                                                                                                                                                                                                                                                                                                                                                                                                                                                                                                                                                                                                                                                                                                                                                                                                                                                                                                                                                                                                                                                                                                                                                                                                                                  |
| Inknown                                                                                                                                                                                                                                                                                                                                                                                                                                                                                                                                                                                                                                                                                                                                                                                                                                                                                                                                                                                                                                                                                                                                                                                                                                                                                                                                                                                                                                                                                                                                                                                                                                                                                            |
|                                                                                                                                                                                                                                                                                                                                                                                                                                                                                                                                                                                                                                                                                                                                                                                                                                                                                                                                                                                                                                                                                                                                                                                                                                                                                                                                                                                                                                                                                                                                                                                                                                                                                                    |
| Medium probability; none recorded                                                                                                                                                                                                                                                                                                                                                                                                                                                                                                                                                                                                                                                                                                                                                                                                                                                                                                                                                                                                                                                                                                                                                                                                                                                                                                                                                                                                                                                                                                                                                                                                                                                                  |
| es                                                                                                                                                                                                                                                                                                                                                                                                                                                                                                                                                                                                                                                                                                                                                                                                                                                                                                                                                                                                                                                                                                                                                                                                                                                                                                                                                                                                                                                                                                                                                                                                                                                                                                 |
| Inknown                                                                                                                                                                                                                                                                                                                                                                                                                                                                                                                                                                                                                                                                                                                                                                                                                                                                                                                                                                                                                                                                                                                                                                                                                                                                                                                                                                                                                                                                                                                                                                                                                                                                                            |
| Owner Owner                                                                                                                                                                                                                                                                                                                                                                                                                                                                                                                                                                                                                                                                                                                                                                                                                                                                                                                                                                                                                                                                                                                                                                                                                                                                                                                                                                                                                                                                                                                                                                                                                                                                                        |
| lone                                                                                                                                                                                                                                                                                                                                                                                                                                                                                                                                                                                                                                                                                                                                                                                                                                                                                                                                                                                                                                                                                                                                                                                                                                                                                                                                                                                                                                                                                                                                                                                                                                                                                               |
| orested and vacant parcel is located adjacent to a larger parcel owned by the City of St. Augustine containing borrow/pond areas. A portion of the property contains a vetland area. Property is located within Flood Zone X. Surrounded by mostly esidential parcels and a mine/borrow area parcel to the west. Currently, the parcel is landlocked, with no roadway access. Dirt access path installed across the property from the east in late 1990s. On the east portion of the property, various uses that ppearing to be storage with various materials are evident in early 2000s aerial shotography. Departmental review comments for any proposed improvements on the property:  SJC Environmental: Listed species survey, tree mitigation and wetland reas to be delineated, Planning: Outdoor/Passive uses are an allowed use by right within RS-2 which includes recreational uses such as walking and hiking trails, bridle eaths, greenways, game preserves, natural preserves, parks (with picnic areas), SJC tarks: Significant development challenges due to the absence of road access. Burthermore, its proximity—less than a mile from Collier Blocker Puryear Park, which provides diverse recreational opportunities—complicates its potential for levelopment. Given its location within a residential area, this parcel is not ideally uited for a passive park. SJC Technical: County Stormwater Model indicates parcel ontains stormwater flow paths and inundated areas during the design storm events including uplands. It is not clear for staff at this time as to how the subject parcel is aking legal access since the property has no direct roadway frontage. |
|                                                                                                                                                                                                                                                                                                                                                                                                                                                                                                                                                                                                                                                                                                                                                                                                                                                                                                                                                                                                                                                                                                                                                                                                                                                                                                                                                                                                                                                                                                                                                                                                                                                                                                    |