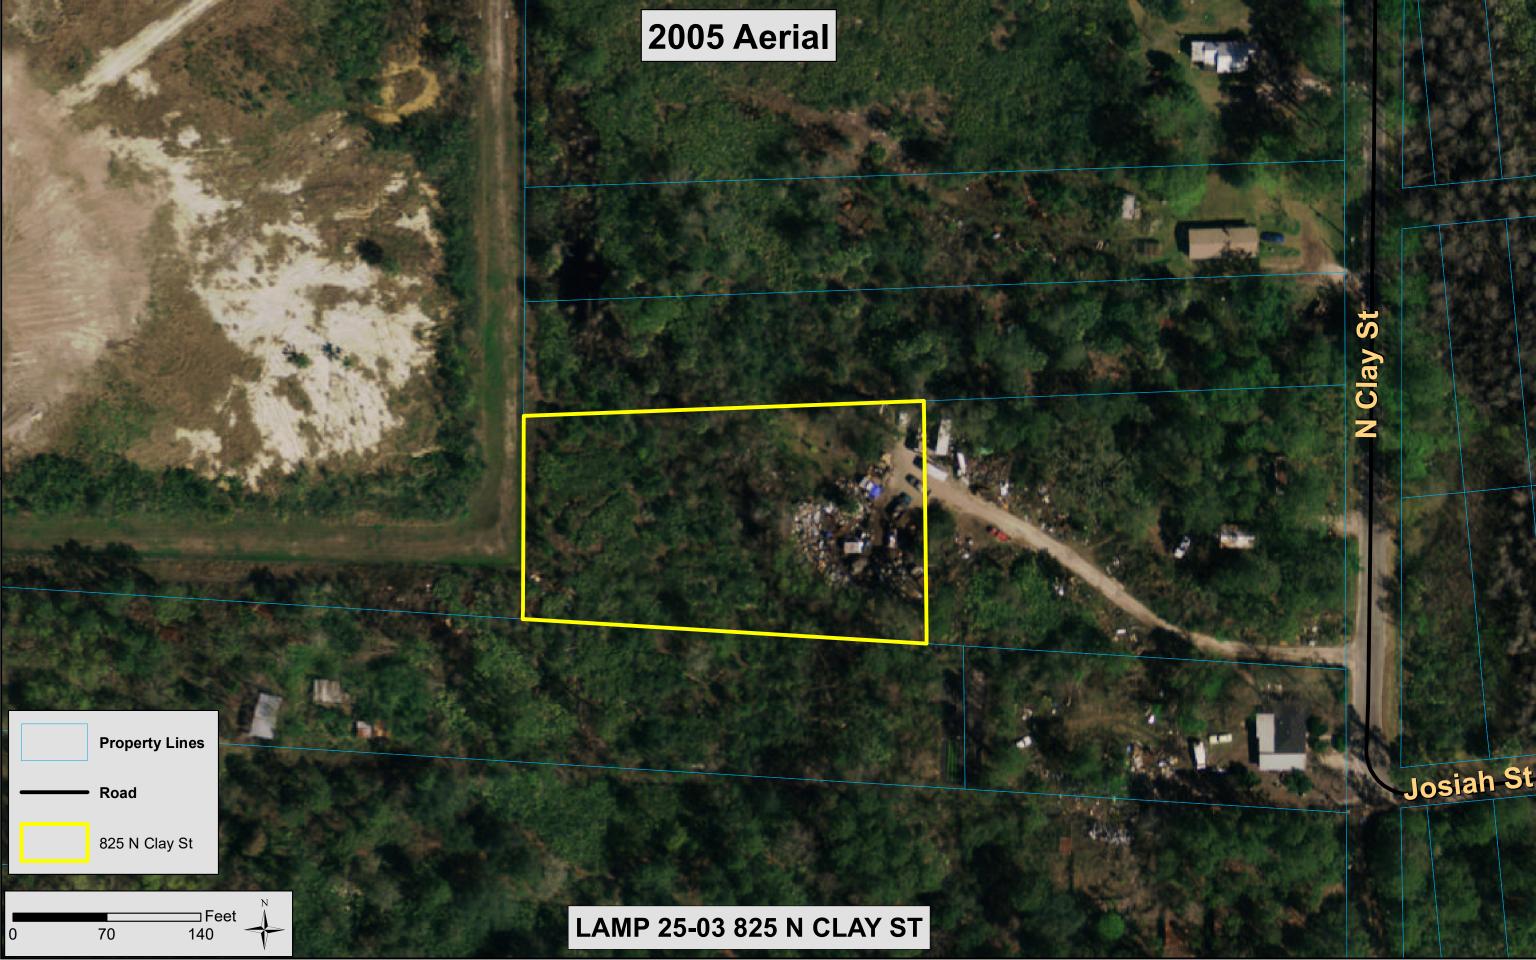

# Land Acquisition and Management Program (LAMP) Conservation Board Property Information Sheet

| 25 N Clay St 95100-0130 25 N Clay St Trysta Case Coalescent Solutions LLC 250,000 17,538                                                                                                                                                                                                                                                                                                                                                                                                                                                                                                                                                                                                                                                                                                                                                                                                                                                                                                                                                                                                                                                                                                                                                                                                                                                                                                                                                                                                                                                                                                                                                                                                           |
|----------------------------------------------------------------------------------------------------------------------------------------------------------------------------------------------------------------------------------------------------------------------------------------------------------------------------------------------------------------------------------------------------------------------------------------------------------------------------------------------------------------------------------------------------------------------------------------------------------------------------------------------------------------------------------------------------------------------------------------------------------------------------------------------------------------------------------------------------------------------------------------------------------------------------------------------------------------------------------------------------------------------------------------------------------------------------------------------------------------------------------------------------------------------------------------------------------------------------------------------------------------------------------------------------------------------------------------------------------------------------------------------------------------------------------------------------------------------------------------------------------------------------------------------------------------------------------------------------------------------------------------------------------------------------------------------------|
| 25 N Clay St<br>frysta Case<br>Coalescent Solutions LLC<br>250,000<br>17,538                                                                                                                                                                                                                                                                                                                                                                                                                                                                                                                                                                                                                                                                                                                                                                                                                                                                                                                                                                                                                                                                                                                                                                                                                                                                                                                                                                                                                                                                                                                                                                                                                       |
| rysta Case Coalescent Solutions LLC 250,000 17,538                                                                                                                                                                                                                                                                                                                                                                                                                                                                                                                                                                                                                                                                                                                                                                                                                                                                                                                                                                                                                                                                                                                                                                                                                                                                                                                                                                                                                                                                                                                                                                                                                                                 |
| 250,000<br>17,538                                                                                                                                                                                                                                                                                                                                                                                                                                                                                                                                                                                                                                                                                                                                                                                                                                                                                                                                                                                                                                                                                                                                                                                                                                                                                                                                                                                                                                                                                                                                                                                                                                                                                  |
| 250,000<br>17,538                                                                                                                                                                                                                                                                                                                                                                                                                                                                                                                                                                                                                                                                                                                                                                                                                                                                                                                                                                                                                                                                                                                                                                                                                                                                                                                                                                                                                                                                                                                                                                                                                                                                                  |
| 17,538                                                                                                                                                                                                                                                                                                                                                                                                                                                                                                                                                                                                                                                                                                                                                                                                                                                                                                                                                                                                                                                                                                                                                                                                                                                                                                                                                                                                                                                                                                                                                                                                                                                                                             |
|                                                                                                                                                                                                                                                                                                                                                                                                                                                                                                                                                                                                                                                                                                                                                                                                                                                                                                                                                                                                                                                                                                                                                                                                                                                                                                                                                                                                                                                                                                                                                                                                                                                                                                    |
| .14                                                                                                                                                                                                                                                                                                                                                                                                                                                                                                                                                                                                                                                                                                                                                                                                                                                                                                                                                                                                                                                                                                                                                                                                                                                                                                                                                                                                                                                                                                                                                                                                                                                                                                |
|                                                                                                                                                                                                                                                                                                                                                                                                                                                                                                                                                                                                                                                                                                                                                                                                                                                                                                                                                                                                                                                                                                                                                                                                                                                                                                                                                                                                                                                                                                                                                                                                                                                                                                    |
| esidential-C                                                                                                                                                                                                                                                                                                                                                                                                                                                                                                                                                                                                                                                                                                                                                                                                                                                                                                                                                                                                                                                                                                                                                                                                                                                                                                                                                                                                                                                                                                                                                                                                                                                                                       |
| IS-2                                                                                                                                                                                                                                                                                                                                                                                                                                                                                                                                                                                                                                                                                                                                                                                                                                                                                                                                                                                                                                                                                                                                                                                                                                                                                                                                                                                                                                                                                                                                                                                                                                                                                               |
| lone                                                                                                                                                                                                                                                                                                                                                                                                                                                                                                                                                                                                                                                                                                                                                                                                                                                                                                                                                                                                                                                                                                                                                                                                                                                                                                                                                                                                                                                                                                                                                                                                                                                                                               |
| /lixed Hardwoods/0.5 ac                                                                                                                                                                                                                                                                                                                                                                                                                                                                                                                                                                                                                                                                                                                                                                                                                                                                                                                                                                                                                                                                                                                                                                                                                                                                                                                                                                                                                                                                                                                                                                                                                                                                            |
| Nixed Hardwoods/Coniferous/0.6 ac                                                                                                                                                                                                                                                                                                                                                                                                                                                                                                                                                                                                                                                                                                                                                                                                                                                                                                                                                                                                                                                                                                                                                                                                                                                                                                                                                                                                                                                                                                                                                                                                                                                                  |
| Inknown                                                                                                                                                                                                                                                                                                                                                                                                                                                                                                                                                                                                                                                                                                                                                                                                                                                                                                                                                                                                                                                                                                                                                                                                                                                                                                                                                                                                                                                                                                                                                                                                                                                                                            |
|                                                                                                                                                                                                                                                                                                                                                                                                                                                                                                                                                                                                                                                                                                                                                                                                                                                                                                                                                                                                                                                                                                                                                                                                                                                                                                                                                                                                                                                                                                                                                                                                                                                                                                    |
| Medium probability; none recorded                                                                                                                                                                                                                                                                                                                                                                                                                                                                                                                                                                                                                                                                                                                                                                                                                                                                                                                                                                                                                                                                                                                                                                                                                                                                                                                                                                                                                                                                                                                                                                                                                                                                  |
| es                                                                                                                                                                                                                                                                                                                                                                                                                                                                                                                                                                                                                                                                                                                                                                                                                                                                                                                                                                                                                                                                                                                                                                                                                                                                                                                                                                                                                                                                                                                                                                                                                                                                                                 |
| Inknown                                                                                                                                                                                                                                                                                                                                                                                                                                                                                                                                                                                                                                                                                                                                                                                                                                                                                                                                                                                                                                                                                                                                                                                                                                                                                                                                                                                                                                                                                                                                                                                                                                                                                            |
| Owner Owner                                                                                                                                                                                                                                                                                                                                                                                                                                                                                                                                                                                                                                                                                                                                                                                                                                                                                                                                                                                                                                                                                                                                                                                                                                                                                                                                                                                                                                                                                                                                                                                                                                                                                        |
| lone                                                                                                                                                                                                                                                                                                                                                                                                                                                                                                                                                                                                                                                                                                                                                                                                                                                                                                                                                                                                                                                                                                                                                                                                                                                                                                                                                                                                                                                                                                                                                                                                                                                                                               |
| orested and vacant parcel is located adjacent to a larger parcel owned by the City of St. Augustine containing borrow/pond areas. A portion of the property contains a vetland area. Property is located within Flood Zone X. Surrounded by mostly esidential parcels and a mine/borrow area parcel to the west. Currently, the parcel is landlocked, with no roadway access. Dirt access path installed across the property from the east in late 1990s. On the east portion of the property, various uses that ppearing to be storage with various materials are evident in early 2000s aerial shotography. Departmental review comments for any proposed improvements on the property:  SJC Environmental: Listed species survey, tree mitigation and wetland reas to be delineated, Planning: Outdoor/Passive uses are an allowed use by right within RS-2 which includes recreational uses such as walking and hiking trails, bridle eaths, greenways, game preserves, natural preserves, parks (with picnic areas), SJC tarks: Significant development challenges due to the absence of road access. Burthermore, its proximity—less than a mile from Collier Blocker Puryear Park, which provides diverse recreational opportunities—complicates its potential for levelopment. Given its location within a residential area, this parcel is not ideally uited for a passive park. SJC Technical: County Stormwater Model indicates parcel ontains stormwater flow paths and inundated areas during the design storm events including uplands. It is not clear for staff at this time as to how the subject parcel is aking legal access since the property has no direct roadway frontage. |
|                                                                                                                                                                                                                                                                                                                                                                                                                                                                                                                                                                                                                                                                                                                                                                                                                                                                                                                                                                                                                                                                                                                                                                                                                                                                                                                                                                                                                                                                                                                                                                                                                                                                                                    |