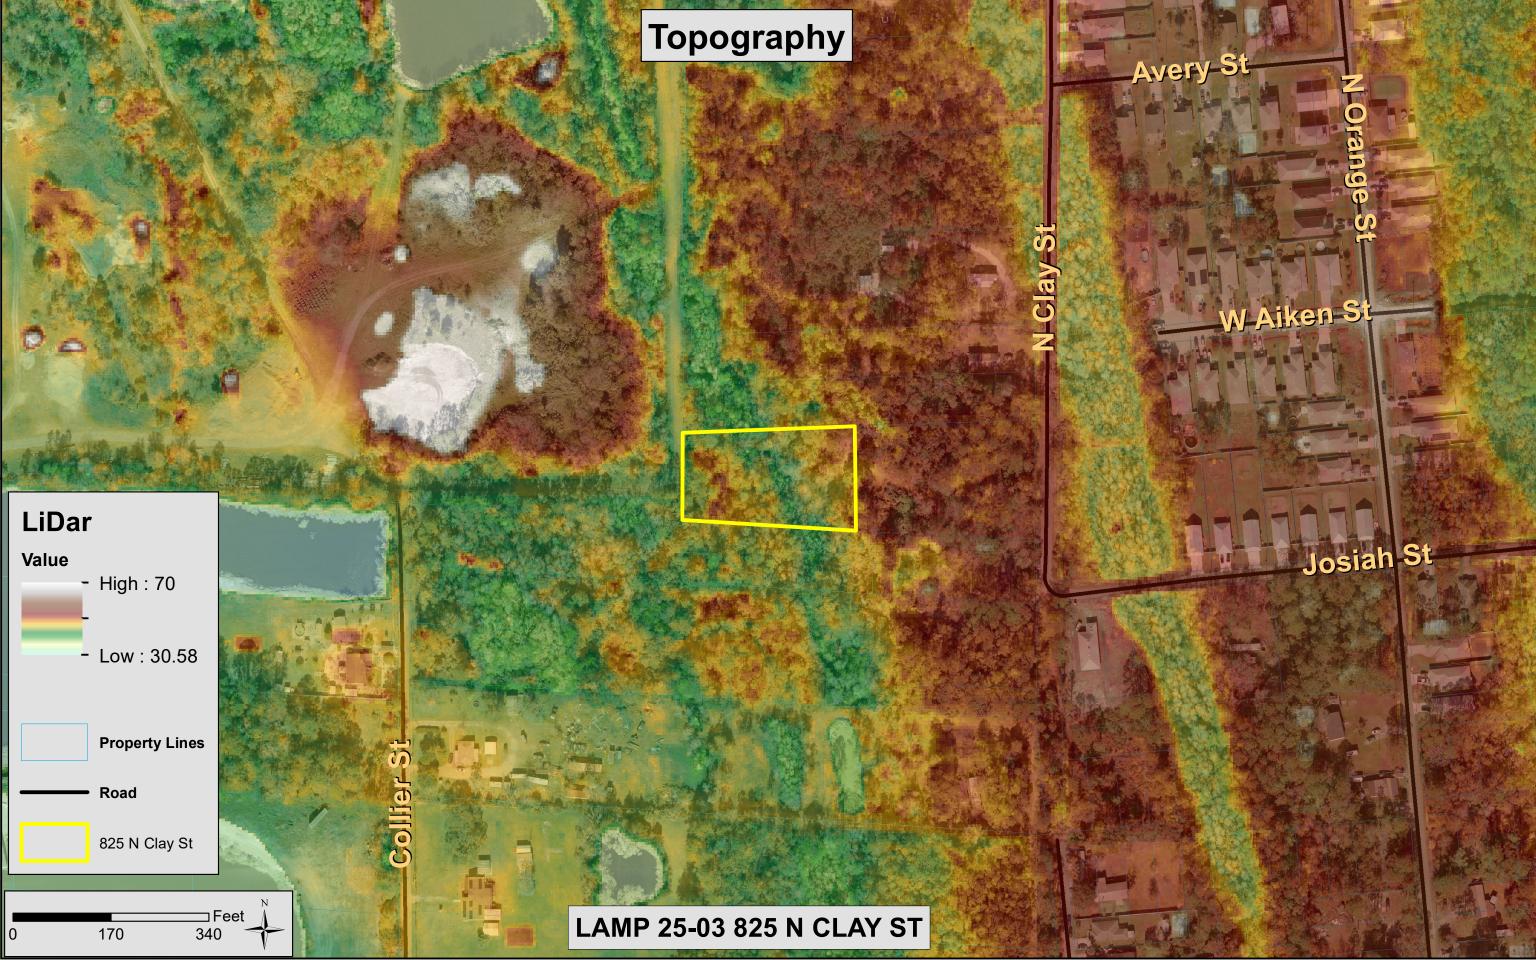

# Land Acquisition and Management Program (LAMP) Conservation Board Property Information Sheet

| 25 N Clay St 95100-0130 25 N Clay St Trysta Case Coalescent Solutions LLC 250,000 17,538                                                                                                                                                                                                                                                                                                                                                                                                                                                                                                                                                                                                                                                                                                                                                                                                                                                                                                                                                                                                                                                                                                                                                                                                                                                                                                                                                                                                                                                                                                                                                                                                           |
|----------------------------------------------------------------------------------------------------------------------------------------------------------------------------------------------------------------------------------------------------------------------------------------------------------------------------------------------------------------------------------------------------------------------------------------------------------------------------------------------------------------------------------------------------------------------------------------------------------------------------------------------------------------------------------------------------------------------------------------------------------------------------------------------------------------------------------------------------------------------------------------------------------------------------------------------------------------------------------------------------------------------------------------------------------------------------------------------------------------------------------------------------------------------------------------------------------------------------------------------------------------------------------------------------------------------------------------------------------------------------------------------------------------------------------------------------------------------------------------------------------------------------------------------------------------------------------------------------------------------------------------------------------------------------------------------------|
| 25 N Clay St<br>frysta Case<br>Coalescent Solutions LLC<br>250,000<br>17,538                                                                                                                                                                                                                                                                                                                                                                                                                                                                                                                                                                                                                                                                                                                                                                                                                                                                                                                                                                                                                                                                                                                                                                                                                                                                                                                                                                                                                                                                                                                                                                                                                       |
| rysta Case Coalescent Solutions LLC 250,000 17,538                                                                                                                                                                                                                                                                                                                                                                                                                                                                                                                                                                                                                                                                                                                                                                                                                                                                                                                                                                                                                                                                                                                                                                                                                                                                                                                                                                                                                                                                                                                                                                                                                                                 |
| 250,000<br>17,538                                                                                                                                                                                                                                                                                                                                                                                                                                                                                                                                                                                                                                                                                                                                                                                                                                                                                                                                                                                                                                                                                                                                                                                                                                                                                                                                                                                                                                                                                                                                                                                                                                                                                  |
| 250,000<br>17,538                                                                                                                                                                                                                                                                                                                                                                                                                                                                                                                                                                                                                                                                                                                                                                                                                                                                                                                                                                                                                                                                                                                                                                                                                                                                                                                                                                                                                                                                                                                                                                                                                                                                                  |
| 17,538                                                                                                                                                                                                                                                                                                                                                                                                                                                                                                                                                                                                                                                                                                                                                                                                                                                                                                                                                                                                                                                                                                                                                                                                                                                                                                                                                                                                                                                                                                                                                                                                                                                                                             |
|                                                                                                                                                                                                                                                                                                                                                                                                                                                                                                                                                                                                                                                                                                                                                                                                                                                                                                                                                                                                                                                                                                                                                                                                                                                                                                                                                                                                                                                                                                                                                                                                                                                                                                    |
| .14                                                                                                                                                                                                                                                                                                                                                                                                                                                                                                                                                                                                                                                                                                                                                                                                                                                                                                                                                                                                                                                                                                                                                                                                                                                                                                                                                                                                                                                                                                                                                                                                                                                                                                |
|                                                                                                                                                                                                                                                                                                                                                                                                                                                                                                                                                                                                                                                                                                                                                                                                                                                                                                                                                                                                                                                                                                                                                                                                                                                                                                                                                                                                                                                                                                                                                                                                                                                                                                    |
| esidential-C                                                                                                                                                                                                                                                                                                                                                                                                                                                                                                                                                                                                                                                                                                                                                                                                                                                                                                                                                                                                                                                                                                                                                                                                                                                                                                                                                                                                                                                                                                                                                                                                                                                                                       |
| IS-2                                                                                                                                                                                                                                                                                                                                                                                                                                                                                                                                                                                                                                                                                                                                                                                                                                                                                                                                                                                                                                                                                                                                                                                                                                                                                                                                                                                                                                                                                                                                                                                                                                                                                               |
| lone                                                                                                                                                                                                                                                                                                                                                                                                                                                                                                                                                                                                                                                                                                                                                                                                                                                                                                                                                                                                                                                                                                                                                                                                                                                                                                                                                                                                                                                                                                                                                                                                                                                                                               |
| /lixed Hardwoods/0.5 ac                                                                                                                                                                                                                                                                                                                                                                                                                                                                                                                                                                                                                                                                                                                                                                                                                                                                                                                                                                                                                                                                                                                                                                                                                                                                                                                                                                                                                                                                                                                                                                                                                                                                            |
| Nixed Hardwoods/Coniferous/0.6 ac                                                                                                                                                                                                                                                                                                                                                                                                                                                                                                                                                                                                                                                                                                                                                                                                                                                                                                                                                                                                                                                                                                                                                                                                                                                                                                                                                                                                                                                                                                                                                                                                                                                                  |
| Inknown                                                                                                                                                                                                                                                                                                                                                                                                                                                                                                                                                                                                                                                                                                                                                                                                                                                                                                                                                                                                                                                                                                                                                                                                                                                                                                                                                                                                                                                                                                                                                                                                                                                                                            |
|                                                                                                                                                                                                                                                                                                                                                                                                                                                                                                                                                                                                                                                                                                                                                                                                                                                                                                                                                                                                                                                                                                                                                                                                                                                                                                                                                                                                                                                                                                                                                                                                                                                                                                    |
| Medium probability; none recorded                                                                                                                                                                                                                                                                                                                                                                                                                                                                                                                                                                                                                                                                                                                                                                                                                                                                                                                                                                                                                                                                                                                                                                                                                                                                                                                                                                                                                                                                                                                                                                                                                                                                  |
| es                                                                                                                                                                                                                                                                                                                                                                                                                                                                                                                                                                                                                                                                                                                                                                                                                                                                                                                                                                                                                                                                                                                                                                                                                                                                                                                                                                                                                                                                                                                                                                                                                                                                                                 |
| Inknown                                                                                                                                                                                                                                                                                                                                                                                                                                                                                                                                                                                                                                                                                                                                                                                                                                                                                                                                                                                                                                                                                                                                                                                                                                                                                                                                                                                                                                                                                                                                                                                                                                                                                            |
| Owner Owner                                                                                                                                                                                                                                                                                                                                                                                                                                                                                                                                                                                                                                                                                                                                                                                                                                                                                                                                                                                                                                                                                                                                                                                                                                                                                                                                                                                                                                                                                                                                                                                                                                                                                        |
| lone                                                                                                                                                                                                                                                                                                                                                                                                                                                                                                                                                                                                                                                                                                                                                                                                                                                                                                                                                                                                                                                                                                                                                                                                                                                                                                                                                                                                                                                                                                                                                                                                                                                                                               |
| orested and vacant parcel is located adjacent to a larger parcel owned by the City of St. Augustine containing borrow/pond areas. A portion of the property contains a vetland area. Property is located within Flood Zone X. Surrounded by mostly esidential parcels and a mine/borrow area parcel to the west. Currently, the parcel is landlocked, with no roadway access. Dirt access path installed across the property from the east in late 1990s. On the east portion of the property, various uses that ppearing to be storage with various materials are evident in early 2000s aerial shotography. Departmental review comments for any proposed improvements on the property:  SJC Environmental: Listed species survey, tree mitigation and wetland reas to be delineated, Planning: Outdoor/Passive uses are an allowed use by right within RS-2 which includes recreational uses such as walking and hiking trails, bridle eaths, greenways, game preserves, natural preserves, parks (with picnic areas), SJC tarks: Significant development challenges due to the absence of road access. Burthermore, its proximity—less than a mile from Collier Blocker Puryear Park, which provides diverse recreational opportunities—complicates its potential for levelopment. Given its location within a residential area, this parcel is not ideally uited for a passive park. SJC Technical: County Stormwater Model indicates parcel ontains stormwater flow paths and inundated areas during the design storm events including uplands. It is not clear for staff at this time as to how the subject parcel is aking legal access since the property has no direct roadway frontage. |
|                                                                                                                                                                                                                                                                                                                                                                                                                                                                                                                                                                                                                                                                                                                                                                                                                                                                                                                                                                                                                                                                                                                                                                                                                                                                                                                                                                                                                                                                                                                                                                                                                                                                                                    |