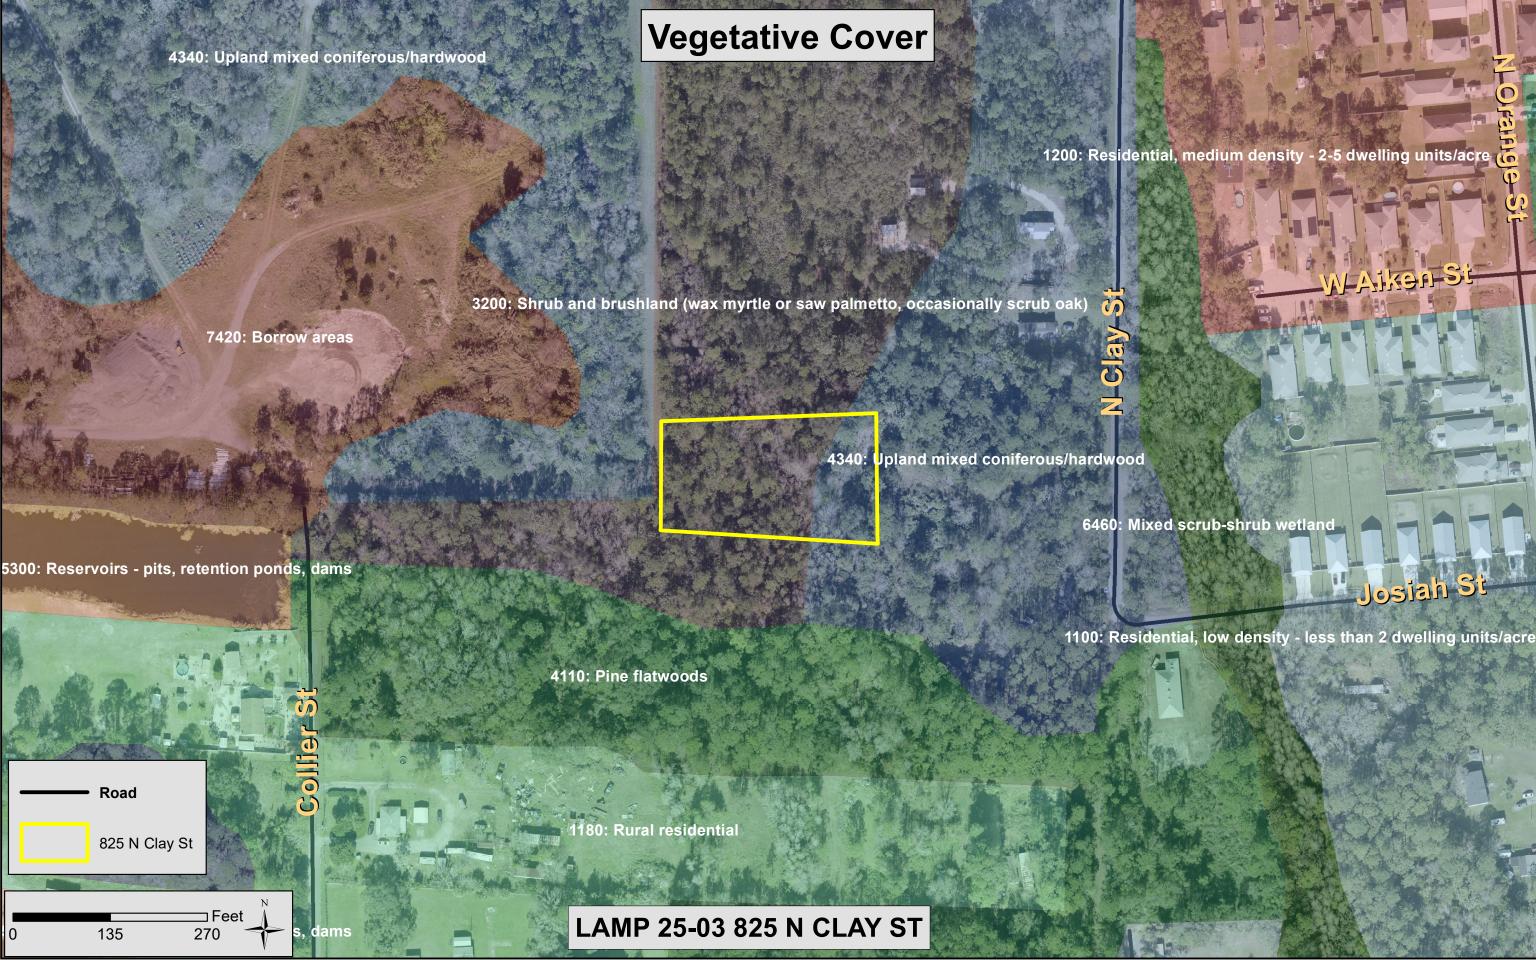

# Land Acquisition and Management Program (LAMP) Conservation Board Property Information Sheet

| 25 N Clay St 95100-0130 25 N Clay St Trysta Case Coalescent Solutions LLC 250,000 17,538                                                                                                                                                                                                                                                                                                                                                                                                                                                                                                                                                                                                                                                                                                                                                                                                                                                                                                                                                                                                                                                                                                                                                                                                                                                                                                                                                                                                                                                                                                                                                                                                           |
|----------------------------------------------------------------------------------------------------------------------------------------------------------------------------------------------------------------------------------------------------------------------------------------------------------------------------------------------------------------------------------------------------------------------------------------------------------------------------------------------------------------------------------------------------------------------------------------------------------------------------------------------------------------------------------------------------------------------------------------------------------------------------------------------------------------------------------------------------------------------------------------------------------------------------------------------------------------------------------------------------------------------------------------------------------------------------------------------------------------------------------------------------------------------------------------------------------------------------------------------------------------------------------------------------------------------------------------------------------------------------------------------------------------------------------------------------------------------------------------------------------------------------------------------------------------------------------------------------------------------------------------------------------------------------------------------------|
| 25 N Clay St<br>frysta Case<br>Coalescent Solutions LLC<br>250,000<br>17,538                                                                                                                                                                                                                                                                                                                                                                                                                                                                                                                                                                                                                                                                                                                                                                                                                                                                                                                                                                                                                                                                                                                                                                                                                                                                                                                                                                                                                                                                                                                                                                                                                       |
| rysta Case Coalescent Solutions LLC 250,000 17,538                                                                                                                                                                                                                                                                                                                                                                                                                                                                                                                                                                                                                                                                                                                                                                                                                                                                                                                                                                                                                                                                                                                                                                                                                                                                                                                                                                                                                                                                                                                                                                                                                                                 |
| 250,000<br>17,538                                                                                                                                                                                                                                                                                                                                                                                                                                                                                                                                                                                                                                                                                                                                                                                                                                                                                                                                                                                                                                                                                                                                                                                                                                                                                                                                                                                                                                                                                                                                                                                                                                                                                  |
| 250,000<br>17,538                                                                                                                                                                                                                                                                                                                                                                                                                                                                                                                                                                                                                                                                                                                                                                                                                                                                                                                                                                                                                                                                                                                                                                                                                                                                                                                                                                                                                                                                                                                                                                                                                                                                                  |
| 17,538                                                                                                                                                                                                                                                                                                                                                                                                                                                                                                                                                                                                                                                                                                                                                                                                                                                                                                                                                                                                                                                                                                                                                                                                                                                                                                                                                                                                                                                                                                                                                                                                                                                                                             |
|                                                                                                                                                                                                                                                                                                                                                                                                                                                                                                                                                                                                                                                                                                                                                                                                                                                                                                                                                                                                                                                                                                                                                                                                                                                                                                                                                                                                                                                                                                                                                                                                                                                                                                    |
| .14                                                                                                                                                                                                                                                                                                                                                                                                                                                                                                                                                                                                                                                                                                                                                                                                                                                                                                                                                                                                                                                                                                                                                                                                                                                                                                                                                                                                                                                                                                                                                                                                                                                                                                |
|                                                                                                                                                                                                                                                                                                                                                                                                                                                                                                                                                                                                                                                                                                                                                                                                                                                                                                                                                                                                                                                                                                                                                                                                                                                                                                                                                                                                                                                                                                                                                                                                                                                                                                    |
| esidential-C                                                                                                                                                                                                                                                                                                                                                                                                                                                                                                                                                                                                                                                                                                                                                                                                                                                                                                                                                                                                                                                                                                                                                                                                                                                                                                                                                                                                                                                                                                                                                                                                                                                                                       |
| IS-2                                                                                                                                                                                                                                                                                                                                                                                                                                                                                                                                                                                                                                                                                                                                                                                                                                                                                                                                                                                                                                                                                                                                                                                                                                                                                                                                                                                                                                                                                                                                                                                                                                                                                               |
| lone                                                                                                                                                                                                                                                                                                                                                                                                                                                                                                                                                                                                                                                                                                                                                                                                                                                                                                                                                                                                                                                                                                                                                                                                                                                                                                                                                                                                                                                                                                                                                                                                                                                                                               |
| /lixed Hardwoods/0.5 ac                                                                                                                                                                                                                                                                                                                                                                                                                                                                                                                                                                                                                                                                                                                                                                                                                                                                                                                                                                                                                                                                                                                                                                                                                                                                                                                                                                                                                                                                                                                                                                                                                                                                            |
| Nixed Hardwoods/Coniferous/0.6 ac                                                                                                                                                                                                                                                                                                                                                                                                                                                                                                                                                                                                                                                                                                                                                                                                                                                                                                                                                                                                                                                                                                                                                                                                                                                                                                                                                                                                                                                                                                                                                                                                                                                                  |
| Inknown                                                                                                                                                                                                                                                                                                                                                                                                                                                                                                                                                                                                                                                                                                                                                                                                                                                                                                                                                                                                                                                                                                                                                                                                                                                                                                                                                                                                                                                                                                                                                                                                                                                                                            |
|                                                                                                                                                                                                                                                                                                                                                                                                                                                                                                                                                                                                                                                                                                                                                                                                                                                                                                                                                                                                                                                                                                                                                                                                                                                                                                                                                                                                                                                                                                                                                                                                                                                                                                    |
| Medium probability; none recorded                                                                                                                                                                                                                                                                                                                                                                                                                                                                                                                                                                                                                                                                                                                                                                                                                                                                                                                                                                                                                                                                                                                                                                                                                                                                                                                                                                                                                                                                                                                                                                                                                                                                  |
| es                                                                                                                                                                                                                                                                                                                                                                                                                                                                                                                                                                                                                                                                                                                                                                                                                                                                                                                                                                                                                                                                                                                                                                                                                                                                                                                                                                                                                                                                                                                                                                                                                                                                                                 |
| Inknown                                                                                                                                                                                                                                                                                                                                                                                                                                                                                                                                                                                                                                                                                                                                                                                                                                                                                                                                                                                                                                                                                                                                                                                                                                                                                                                                                                                                                                                                                                                                                                                                                                                                                            |
| Owner Owner                                                                                                                                                                                                                                                                                                                                                                                                                                                                                                                                                                                                                                                                                                                                                                                                                                                                                                                                                                                                                                                                                                                                                                                                                                                                                                                                                                                                                                                                                                                                                                                                                                                                                        |
| lone                                                                                                                                                                                                                                                                                                                                                                                                                                                                                                                                                                                                                                                                                                                                                                                                                                                                                                                                                                                                                                                                                                                                                                                                                                                                                                                                                                                                                                                                                                                                                                                                                                                                                               |
| orested and vacant parcel is located adjacent to a larger parcel owned by the City of St. Augustine containing borrow/pond areas. A portion of the property contains a vetland area. Property is located within Flood Zone X. Surrounded by mostly esidential parcels and a mine/borrow area parcel to the west. Currently, the parcel is landlocked, with no roadway access. Dirt access path installed across the property from the east in late 1990s. On the east portion of the property, various uses that ppearing to be storage with various materials are evident in early 2000s aerial shotography. Departmental review comments for any proposed improvements on the property:  SJC Environmental: Listed species survey, tree mitigation and wetland reas to be delineated, Planning: Outdoor/Passive uses are an allowed use by right within RS-2 which includes recreational uses such as walking and hiking trails, bridle eaths, greenways, game preserves, natural preserves, parks (with picnic areas), SJC tarks: Significant development challenges due to the absence of road access. Burthermore, its proximity—less than a mile from Collier Blocker Puryear Park, which provides diverse recreational opportunities—complicates its potential for levelopment. Given its location within a residential area, this parcel is not ideally uited for a passive park. SJC Technical: County Stormwater Model indicates parcel ontains stormwater flow paths and inundated areas during the design storm events including uplands. It is not clear for staff at this time as to how the subject parcel is aking legal access since the property has no direct roadway frontage. |
|                                                                                                                                                                                                                                                                                                                                                                                                                                                                                                                                                                                                                                                                                                                                                                                                                                                                                                                                                                                                                                                                                                                                                                                                                                                                                                                                                                                                                                                                                                                                                                                                                                                                                                    |