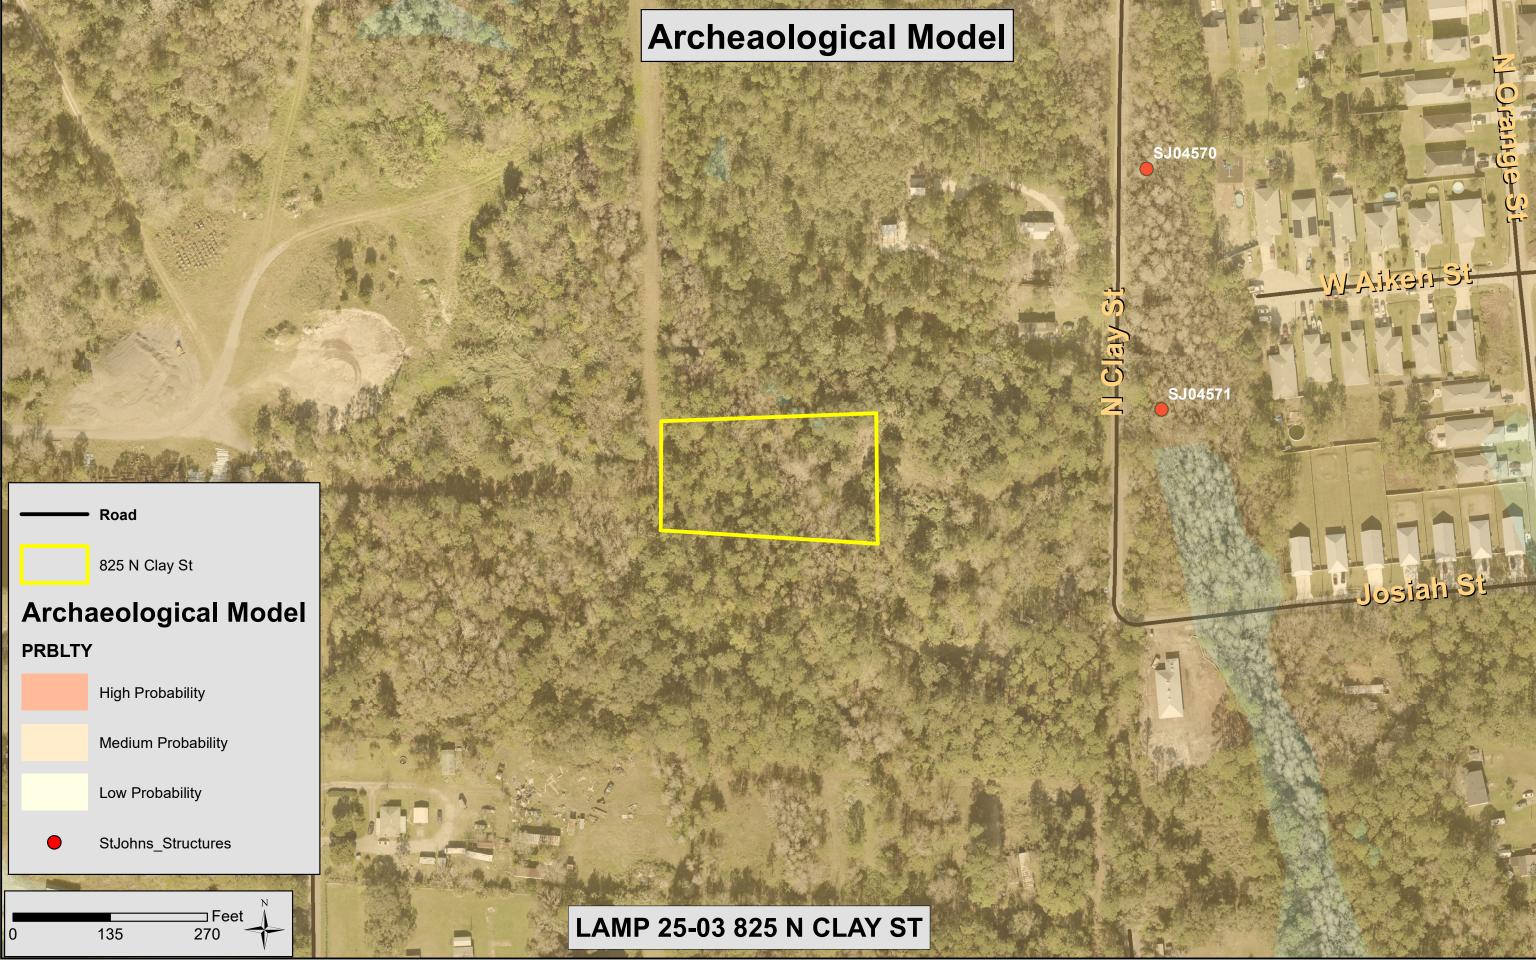

# Land Acquisition and Management Program (LAMP) Conservation Board Property Information Sheet

| 25 N Clay St 95100-0130 25 N Clay St Trysta Case Coalescent Solutions LLC 250,000 17,538                                                                                                                                                                                                                                                                                                                                                                                                                                                                                                                                                                                                                                                                                                                                                                                                                                                                                                                                                                                                                                                                                                                                                                                                                                                                                                                                                                                                                                                                                                                                                                                                           |
|----------------------------------------------------------------------------------------------------------------------------------------------------------------------------------------------------------------------------------------------------------------------------------------------------------------------------------------------------------------------------------------------------------------------------------------------------------------------------------------------------------------------------------------------------------------------------------------------------------------------------------------------------------------------------------------------------------------------------------------------------------------------------------------------------------------------------------------------------------------------------------------------------------------------------------------------------------------------------------------------------------------------------------------------------------------------------------------------------------------------------------------------------------------------------------------------------------------------------------------------------------------------------------------------------------------------------------------------------------------------------------------------------------------------------------------------------------------------------------------------------------------------------------------------------------------------------------------------------------------------------------------------------------------------------------------------------|
| 25 N Clay St<br>frysta Case<br>Coalescent Solutions LLC<br>250,000<br>17,538                                                                                                                                                                                                                                                                                                                                                                                                                                                                                                                                                                                                                                                                                                                                                                                                                                                                                                                                                                                                                                                                                                                                                                                                                                                                                                                                                                                                                                                                                                                                                                                                                       |
| rysta Case Coalescent Solutions LLC 250,000 17,538                                                                                                                                                                                                                                                                                                                                                                                                                                                                                                                                                                                                                                                                                                                                                                                                                                                                                                                                                                                                                                                                                                                                                                                                                                                                                                                                                                                                                                                                                                                                                                                                                                                 |
| 250,000<br>17,538                                                                                                                                                                                                                                                                                                                                                                                                                                                                                                                                                                                                                                                                                                                                                                                                                                                                                                                                                                                                                                                                                                                                                                                                                                                                                                                                                                                                                                                                                                                                                                                                                                                                                  |
| 250,000<br>17,538                                                                                                                                                                                                                                                                                                                                                                                                                                                                                                                                                                                                                                                                                                                                                                                                                                                                                                                                                                                                                                                                                                                                                                                                                                                                                                                                                                                                                                                                                                                                                                                                                                                                                  |
| 17,538                                                                                                                                                                                                                                                                                                                                                                                                                                                                                                                                                                                                                                                                                                                                                                                                                                                                                                                                                                                                                                                                                                                                                                                                                                                                                                                                                                                                                                                                                                                                                                                                                                                                                             |
|                                                                                                                                                                                                                                                                                                                                                                                                                                                                                                                                                                                                                                                                                                                                                                                                                                                                                                                                                                                                                                                                                                                                                                                                                                                                                                                                                                                                                                                                                                                                                                                                                                                                                                    |
| .14                                                                                                                                                                                                                                                                                                                                                                                                                                                                                                                                                                                                                                                                                                                                                                                                                                                                                                                                                                                                                                                                                                                                                                                                                                                                                                                                                                                                                                                                                                                                                                                                                                                                                                |
|                                                                                                                                                                                                                                                                                                                                                                                                                                                                                                                                                                                                                                                                                                                                                                                                                                                                                                                                                                                                                                                                                                                                                                                                                                                                                                                                                                                                                                                                                                                                                                                                                                                                                                    |
| esidential-C                                                                                                                                                                                                                                                                                                                                                                                                                                                                                                                                                                                                                                                                                                                                                                                                                                                                                                                                                                                                                                                                                                                                                                                                                                                                                                                                                                                                                                                                                                                                                                                                                                                                                       |
| IS-2                                                                                                                                                                                                                                                                                                                                                                                                                                                                                                                                                                                                                                                                                                                                                                                                                                                                                                                                                                                                                                                                                                                                                                                                                                                                                                                                                                                                                                                                                                                                                                                                                                                                                               |
| lone                                                                                                                                                                                                                                                                                                                                                                                                                                                                                                                                                                                                                                                                                                                                                                                                                                                                                                                                                                                                                                                                                                                                                                                                                                                                                                                                                                                                                                                                                                                                                                                                                                                                                               |
| /lixed Hardwoods/0.5 ac                                                                                                                                                                                                                                                                                                                                                                                                                                                                                                                                                                                                                                                                                                                                                                                                                                                                                                                                                                                                                                                                                                                                                                                                                                                                                                                                                                                                                                                                                                                                                                                                                                                                            |
| Nixed Hardwoods/Coniferous/0.6 ac                                                                                                                                                                                                                                                                                                                                                                                                                                                                                                                                                                                                                                                                                                                                                                                                                                                                                                                                                                                                                                                                                                                                                                                                                                                                                                                                                                                                                                                                                                                                                                                                                                                                  |
| Inknown                                                                                                                                                                                                                                                                                                                                                                                                                                                                                                                                                                                                                                                                                                                                                                                                                                                                                                                                                                                                                                                                                                                                                                                                                                                                                                                                                                                                                                                                                                                                                                                                                                                                                            |
|                                                                                                                                                                                                                                                                                                                                                                                                                                                                                                                                                                                                                                                                                                                                                                                                                                                                                                                                                                                                                                                                                                                                                                                                                                                                                                                                                                                                                                                                                                                                                                                                                                                                                                    |
| Medium probability; none recorded                                                                                                                                                                                                                                                                                                                                                                                                                                                                                                                                                                                                                                                                                                                                                                                                                                                                                                                                                                                                                                                                                                                                                                                                                                                                                                                                                                                                                                                                                                                                                                                                                                                                  |
| es                                                                                                                                                                                                                                                                                                                                                                                                                                                                                                                                                                                                                                                                                                                                                                                                                                                                                                                                                                                                                                                                                                                                                                                                                                                                                                                                                                                                                                                                                                                                                                                                                                                                                                 |
| Inknown                                                                                                                                                                                                                                                                                                                                                                                                                                                                                                                                                                                                                                                                                                                                                                                                                                                                                                                                                                                                                                                                                                                                                                                                                                                                                                                                                                                                                                                                                                                                                                                                                                                                                            |
| Owner Owner                                                                                                                                                                                                                                                                                                                                                                                                                                                                                                                                                                                                                                                                                                                                                                                                                                                                                                                                                                                                                                                                                                                                                                                                                                                                                                                                                                                                                                                                                                                                                                                                                                                                                        |
| lone                                                                                                                                                                                                                                                                                                                                                                                                                                                                                                                                                                                                                                                                                                                                                                                                                                                                                                                                                                                                                                                                                                                                                                                                                                                                                                                                                                                                                                                                                                                                                                                                                                                                                               |
| orested and vacant parcel is located adjacent to a larger parcel owned by the City of St. Augustine containing borrow/pond areas. A portion of the property contains a vetland area. Property is located within Flood Zone X. Surrounded by mostly esidential parcels and a mine/borrow area parcel to the west. Currently, the parcel is landlocked, with no roadway access. Dirt access path installed across the property from the east in late 1990s. On the east portion of the property, various uses that ppearing to be storage with various materials are evident in early 2000s aerial shotography. Departmental review comments for any proposed improvements on the property:  SJC Environmental: Listed species survey, tree mitigation and wetland reas to be delineated, Planning: Outdoor/Passive uses are an allowed use by right within RS-2 which includes recreational uses such as walking and hiking trails, bridle eaths, greenways, game preserves, natural preserves, parks (with picnic areas), SJC tarks: Significant development challenges due to the absence of road access. Burthermore, its proximity—less than a mile from Collier Blocker Puryear Park, which provides diverse recreational opportunities—complicates its potential for levelopment. Given its location within a residential area, this parcel is not ideally uited for a passive park. SJC Technical: County Stormwater Model indicates parcel ontains stormwater flow paths and inundated areas during the design storm events including uplands. It is not clear for staff at this time as to how the subject parcel is aking legal access since the property has no direct roadway frontage. |
|                                                                                                                                                                                                                                                                                                                                                                                                                                                                                                                                                                                                                                                                                                                                                                                                                                                                                                                                                                                                                                                                                                                                                                                                                                                                                                                                                                                                                                                                                                                                                                                                                                                                                                    |