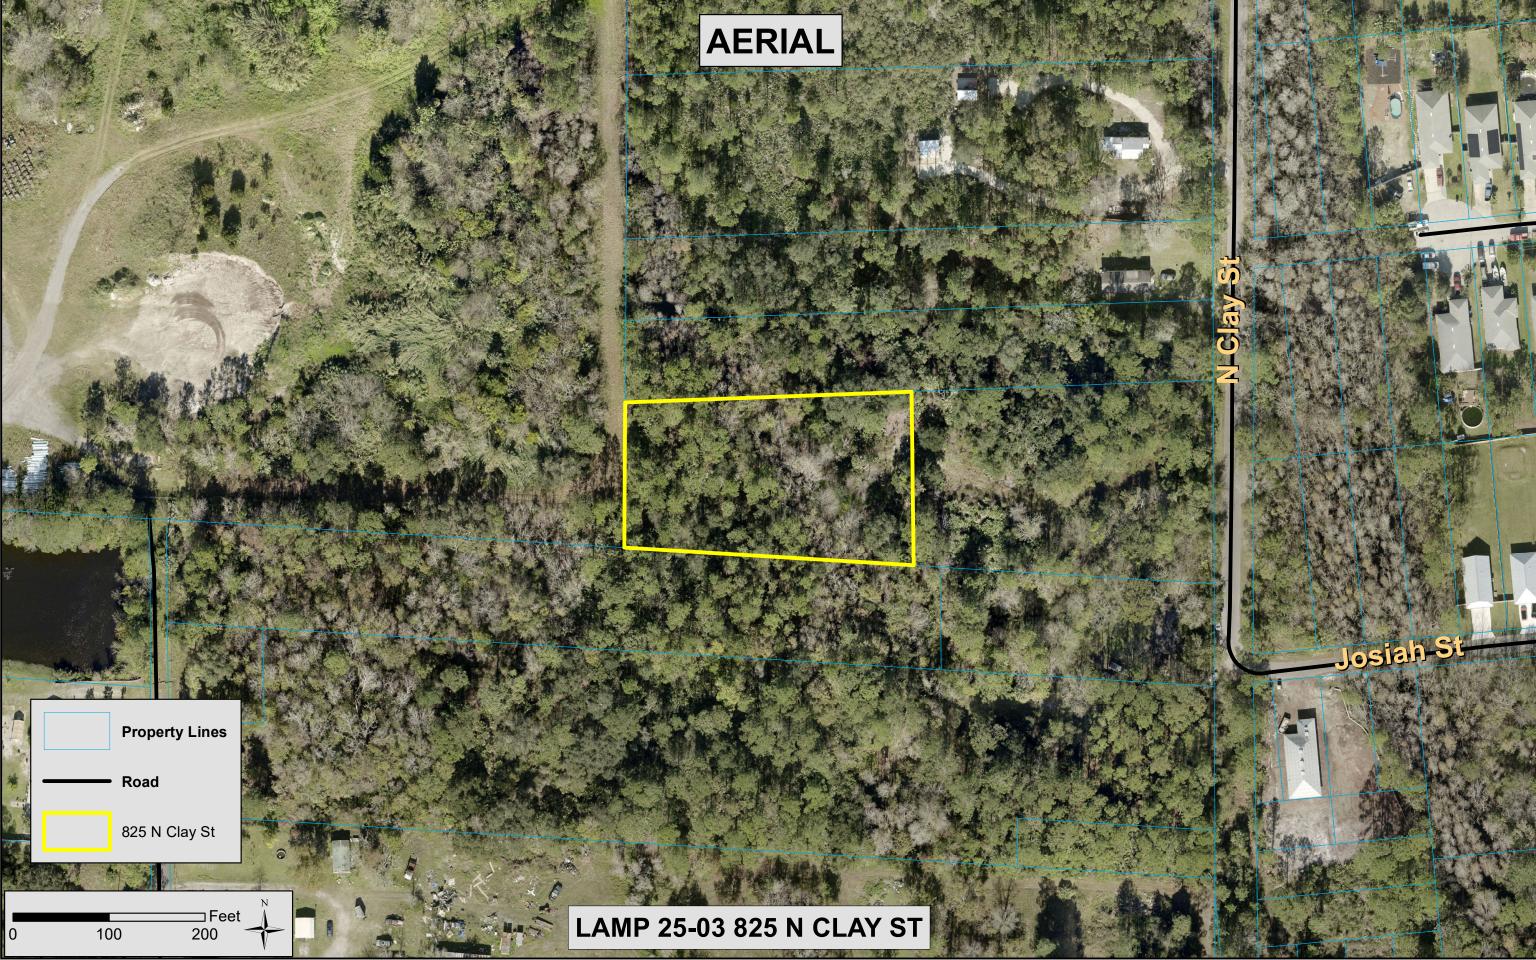

# Land Acquisition and Management Program (LAMP) Conservation Board Property Information Sheet

| 25 N Clay St 95100-0130 25 N Clay St Trysta Case Coalescent Solutions LLC 250,000 17,538                                                                                                                                                                                                                                                                                                                                                                                                                                                                                                                                                                                                                                                                                                                                                                                                                                                                                                                                                                                                                                                                                                                                                                                                                                                                                                                                                                                                                                                                                                                                                                                                           |
|----------------------------------------------------------------------------------------------------------------------------------------------------------------------------------------------------------------------------------------------------------------------------------------------------------------------------------------------------------------------------------------------------------------------------------------------------------------------------------------------------------------------------------------------------------------------------------------------------------------------------------------------------------------------------------------------------------------------------------------------------------------------------------------------------------------------------------------------------------------------------------------------------------------------------------------------------------------------------------------------------------------------------------------------------------------------------------------------------------------------------------------------------------------------------------------------------------------------------------------------------------------------------------------------------------------------------------------------------------------------------------------------------------------------------------------------------------------------------------------------------------------------------------------------------------------------------------------------------------------------------------------------------------------------------------------------------|
| 25 N Clay St<br>frysta Case<br>Coalescent Solutions LLC<br>250,000<br>17,538                                                                                                                                                                                                                                                                                                                                                                                                                                                                                                                                                                                                                                                                                                                                                                                                                                                                                                                                                                                                                                                                                                                                                                                                                                                                                                                                                                                                                                                                                                                                                                                                                       |
| rysta Case Coalescent Solutions LLC 250,000 17,538                                                                                                                                                                                                                                                                                                                                                                                                                                                                                                                                                                                                                                                                                                                                                                                                                                                                                                                                                                                                                                                                                                                                                                                                                                                                                                                                                                                                                                                                                                                                                                                                                                                 |
| 250,000<br>17,538                                                                                                                                                                                                                                                                                                                                                                                                                                                                                                                                                                                                                                                                                                                                                                                                                                                                                                                                                                                                                                                                                                                                                                                                                                                                                                                                                                                                                                                                                                                                                                                                                                                                                  |
| 250,000<br>17,538                                                                                                                                                                                                                                                                                                                                                                                                                                                                                                                                                                                                                                                                                                                                                                                                                                                                                                                                                                                                                                                                                                                                                                                                                                                                                                                                                                                                                                                                                                                                                                                                                                                                                  |
| 17,538                                                                                                                                                                                                                                                                                                                                                                                                                                                                                                                                                                                                                                                                                                                                                                                                                                                                                                                                                                                                                                                                                                                                                                                                                                                                                                                                                                                                                                                                                                                                                                                                                                                                                             |
|                                                                                                                                                                                                                                                                                                                                                                                                                                                                                                                                                                                                                                                                                                                                                                                                                                                                                                                                                                                                                                                                                                                                                                                                                                                                                                                                                                                                                                                                                                                                                                                                                                                                                                    |
| .14                                                                                                                                                                                                                                                                                                                                                                                                                                                                                                                                                                                                                                                                                                                                                                                                                                                                                                                                                                                                                                                                                                                                                                                                                                                                                                                                                                                                                                                                                                                                                                                                                                                                                                |
|                                                                                                                                                                                                                                                                                                                                                                                                                                                                                                                                                                                                                                                                                                                                                                                                                                                                                                                                                                                                                                                                                                                                                                                                                                                                                                                                                                                                                                                                                                                                                                                                                                                                                                    |
| esidential-C                                                                                                                                                                                                                                                                                                                                                                                                                                                                                                                                                                                                                                                                                                                                                                                                                                                                                                                                                                                                                                                                                                                                                                                                                                                                                                                                                                                                                                                                                                                                                                                                                                                                                       |
| IS-2                                                                                                                                                                                                                                                                                                                                                                                                                                                                                                                                                                                                                                                                                                                                                                                                                                                                                                                                                                                                                                                                                                                                                                                                                                                                                                                                                                                                                                                                                                                                                                                                                                                                                               |
| lone                                                                                                                                                                                                                                                                                                                                                                                                                                                                                                                                                                                                                                                                                                                                                                                                                                                                                                                                                                                                                                                                                                                                                                                                                                                                                                                                                                                                                                                                                                                                                                                                                                                                                               |
| /lixed Hardwoods/0.5 ac                                                                                                                                                                                                                                                                                                                                                                                                                                                                                                                                                                                                                                                                                                                                                                                                                                                                                                                                                                                                                                                                                                                                                                                                                                                                                                                                                                                                                                                                                                                                                                                                                                                                            |
| Nixed Hardwoods/Coniferous/0.6 ac                                                                                                                                                                                                                                                                                                                                                                                                                                                                                                                                                                                                                                                                                                                                                                                                                                                                                                                                                                                                                                                                                                                                                                                                                                                                                                                                                                                                                                                                                                                                                                                                                                                                  |
| Inknown                                                                                                                                                                                                                                                                                                                                                                                                                                                                                                                                                                                                                                                                                                                                                                                                                                                                                                                                                                                                                                                                                                                                                                                                                                                                                                                                                                                                                                                                                                                                                                                                                                                                                            |
|                                                                                                                                                                                                                                                                                                                                                                                                                                                                                                                                                                                                                                                                                                                                                                                                                                                                                                                                                                                                                                                                                                                                                                                                                                                                                                                                                                                                                                                                                                                                                                                                                                                                                                    |
| Medium probability; none recorded                                                                                                                                                                                                                                                                                                                                                                                                                                                                                                                                                                                                                                                                                                                                                                                                                                                                                                                                                                                                                                                                                                                                                                                                                                                                                                                                                                                                                                                                                                                                                                                                                                                                  |
| es                                                                                                                                                                                                                                                                                                                                                                                                                                                                                                                                                                                                                                                                                                                                                                                                                                                                                                                                                                                                                                                                                                                                                                                                                                                                                                                                                                                                                                                                                                                                                                                                                                                                                                 |
| Inknown                                                                                                                                                                                                                                                                                                                                                                                                                                                                                                                                                                                                                                                                                                                                                                                                                                                                                                                                                                                                                                                                                                                                                                                                                                                                                                                                                                                                                                                                                                                                                                                                                                                                                            |
| Owner Owner                                                                                                                                                                                                                                                                                                                                                                                                                                                                                                                                                                                                                                                                                                                                                                                                                                                                                                                                                                                                                                                                                                                                                                                                                                                                                                                                                                                                                                                                                                                                                                                                                                                                                        |
| lone                                                                                                                                                                                                                                                                                                                                                                                                                                                                                                                                                                                                                                                                                                                                                                                                                                                                                                                                                                                                                                                                                                                                                                                                                                                                                                                                                                                                                                                                                                                                                                                                                                                                                               |
| orested and vacant parcel is located adjacent to a larger parcel owned by the City of St. Augustine containing borrow/pond areas. A portion of the property contains a vetland area. Property is located within Flood Zone X. Surrounded by mostly esidential parcels and a mine/borrow area parcel to the west. Currently, the parcel is landlocked, with no roadway access. Dirt access path installed across the property from the east in late 1990s. On the east portion of the property, various uses that ppearing to be storage with various materials are evident in early 2000s aerial shotography. Departmental review comments for any proposed improvements on the property:  SJC Environmental: Listed species survey, tree mitigation and wetland reas to be delineated, Planning: Outdoor/Passive uses are an allowed use by right within RS-2 which includes recreational uses such as walking and hiking trails, bridle eaths, greenways, game preserves, natural preserves, parks (with picnic areas), SJC tarks: Significant development challenges due to the absence of road access. Burthermore, its proximity—less than a mile from Collier Blocker Puryear Park, which provides diverse recreational opportunities—complicates its potential for levelopment. Given its location within a residential area, this parcel is not ideally uited for a passive park. SJC Technical: County Stormwater Model indicates parcel ontains stormwater flow paths and inundated areas during the design storm events including uplands. It is not clear for staff at this time as to how the subject parcel is aking legal access since the property has no direct roadway frontage. |
|                                                                                                                                                                                                                                                                                                                                                                                                                                                                                                                                                                                                                                                                                                                                                                                                                                                                                                                                                                                                                                                                                                                                                                                                                                                                                                                                                                                                                                                                                                                                                                                                                                                                                                    |