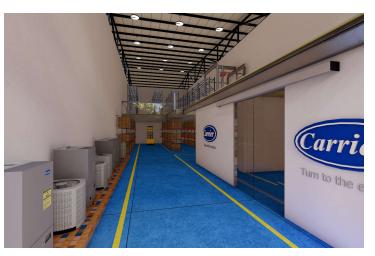

### **PROPERTY OVERVIEW**

Brand new industrial warehouse condos available in St. Augustine, FL in 2025. 26 flex units available offering 2,240 +/- SF including one (1) ADA restroom, and one (1) 140 +/- SF office space, approximately 14'x10'.

This industrial park is situated on 3.89 +/- acres zoned (IW)- industrial warehouse. Constructed with cold form steel structure and tilt-up panel concrete walls. The ceiling height is about 28'-30'. Each warehouse condo will have one (1) grade level 12x16 bay door.