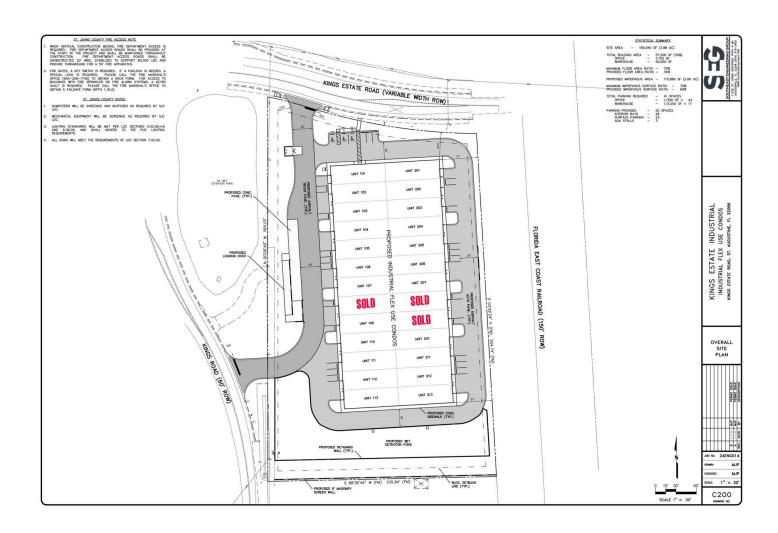

### **OFFERING SUMMARY**

| Sale Price:      | \$489,900.00 |
|------------------|--------------|
| Lot Size:        | 169,448 SF   |
| Number of Units: | 26           |
| Price / SF:      | \$489,900.00 |
| Year Built:      | 2025         |
| Zoning:          | IW           |

### **PROPERTY OVERVIEW**

Brand new industrial warehouse condos available in St. Augustine, FL in 2025. 26 flex units available offering 2,240 +/- SF including one (1) ADA restroom, and one (1) 140 +/- SF office space, approximately 14'x10'.

This industrial park is situated on 3.89 +/- acres zoned (IW)- industrial warehouse. Constructed with cold form steel structure and tilt-up panel concrete walls. The ceiling height is about 28'-30'. Each warehouse condo will have one (1) grade level 12x16 bay door.

There will be a community loading dock and plenty of parking, 75-80 parking spaces total (including 3 ADA).

Interior units starting at \$218.71 p.s.f. or \$489,900.00, and the four (4) end units are \$250 p.s.f. or \$560,000.00.