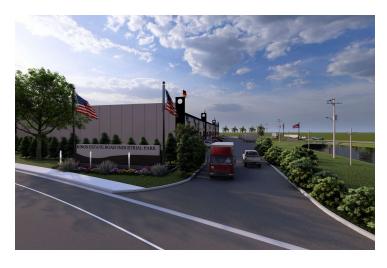

### **PROPERTY OVERVIEW**

Brand new industrial warehouse condos available in St. Augustine, FL in 2025. 26 flex units available offering 2,240 +/- SF including one (1) ADA restroom, and one (1) 140 +/- SF office space, approximately 14'x10'.

This industrial park is situated on 3.89 +/- acres zoned (IW)- industrial warehouse. Constructed with cold form steel structure and tilt-up panel concrete walls. The ceiling height is about 28'-30'. Each warehouse condo will have one (1) grade level 12x16 bay door.

## **PROPERTY HIGHLIGHTS**

- · Brand new tilt-up construction warehouse/flex condos
- High ceilings 28'-30'
- Community loading dock