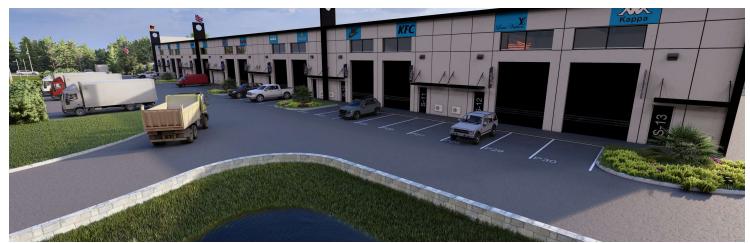

### **PROPERTY OVERVIEW**

Brand new industrial warehouse condos available in St. Augustine, FL in 2025. 26 flex units available offering 2,240 +/- SF including one (1) ADA restroom, and one (1) 140 +/- SF office space, approximately 14'x10'.

This industrial park is situated on 3.89 +/- acres zoned (IW)- industrial warehouse. Constructed with cold form steel structure and tilt-up panel concrete walls. The ceiling height is about 28'-30'. Each warehouse condo will have one (1) grade level 12x16 bay door.

There will be a community loading dock and plenty of parking, 75-80 parking spaces total (including 3 ADA).

Interior units starting at \$218.71 p.s.f. or \$489,900.00, and the four (4) end units are \$250 p.s.f. or \$560,000.00.

## **PROPERTY HIGHLIGHTS**

- · Brand new tilt-up construction warehouse/flex condos
- High ceilings 28'-30'
- Community loading dock