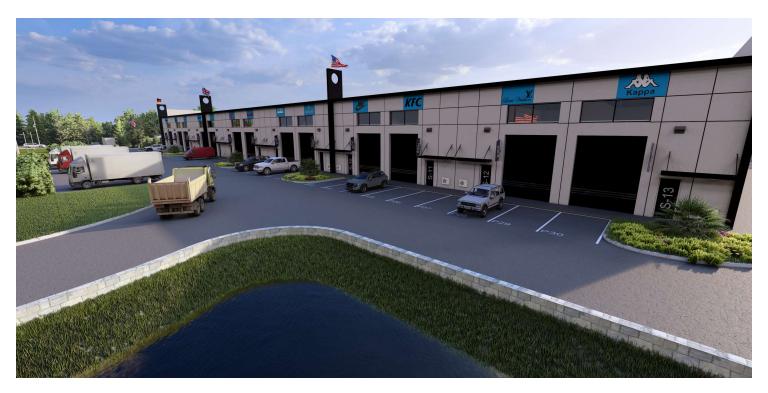

### **PROPERTY OVERVIEW**

Brand new industrial warehouse condos available in St. Augustine, FL in 2025. 26 flex units available offering 2,240 +/- SF including one (1) ADA restroom, and one (1) 140 +/- SF office space, approximately 14'x10'.

This industrial park is situated on 3.89 +/- acres zoned (IW)- industrial warehouse. Constructed with cold form steel structure and tilt-up panel concrete walls. The ceiling height is about 28'-30'. Each warehouse condo will have one (1) grade level 12x16 bay door.

There will be a community loading dock and plenty of parking, 75-80 parking spaces total (including 3 ADA).

Interior units starting at \$218.71 p.s.f. or \$489,900.00, and the four (4) end units are \$250 p.s.f. or \$560,000.00.

## **PROPERTY HIGHLIGHTS**

- · Brand new tilt-up construction warehouse/flex condos
- High ceilings 28'-30'
- Community loading dock