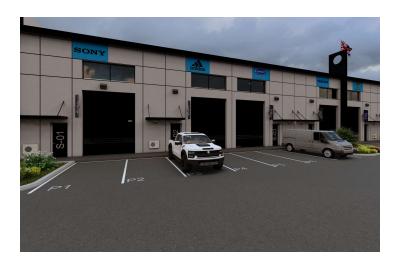

### **PROPERTY OVERVIEW**

Brand new industrial warehouse condos available in St. Augustine, FL in 2025. 26 flex units available offering 2,240 +/- SF including one (1) ADA restroom, and one (1) 140 +/- SF office space, approximately 14'x10'.

This industrial park is situated on 3.89 +/- acres zoned (IW)- industrial warehouse. Constructed with cold form steel structure and tilt-up panel concrete walls. The ceiling height is about 28'-30'. Each warehouse condo will have one (1) grade level 12x16 bay door.

There will be a community loading dock and plenty of parking, 75-80 parking spaces total (including 3 ADA).

Interior units starting at \$218.71 p.s.f. or \$489,900.00, and the four (4) end units are \$250 p.s.f. or \$560,000.00.