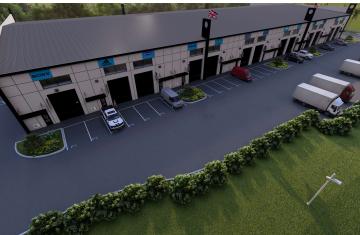

### **PROPERTY OVERVIEW**

Brand new industrial warehouse condos available in St. Augustine, FL in 2025. 26 flex units available offering 2,240 +/- SF including one (1) ADA restroom, and one (1) 140 +/- SF office space, approximately 14'x10'.

This industrial park is situated on 3.89 +/- acres zoned (IW)- industrial warehouse. Constructed with cold form steel structure and tilt-up panel concrete walls. The ceiling height is about 28'-30'. Each warehouse condo will have one (1) grade level 12x16 bay door.

There will be a community loading dock and plenty of parking, 75-80 parking spaces total (including 3 ADA).

Interior units starting at \$218.71 p.s.f. or \$489,900.00, and the four (4) end units are \$250 p.s.f. or \$560,000.00.